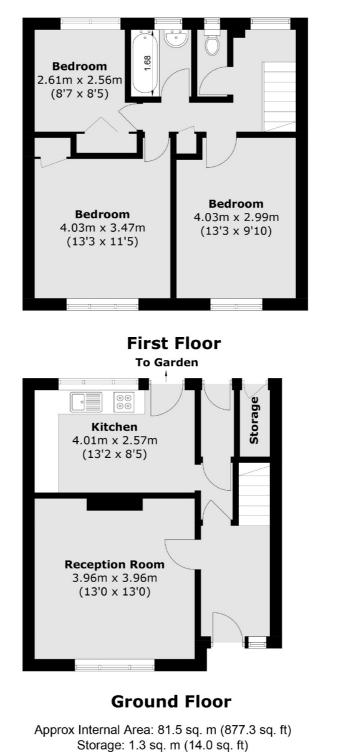

## Westleigh Avenue, SW15 £780,000

Charming mid-century terraced house with three bedrooms, unmodernised and full of potential for a personal touch and modern updates. Ideal for those seeking a renovation project in a desirable area.

#### Features

Mid Century Terraced Front & Back Garden Three Bedrooms Garden Freehold