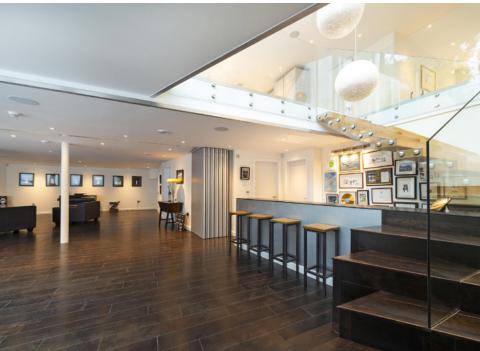

On the ground floor is an impressive open plan kitchen/reception/dining room which overlooks the mature south facing garden with a floating staircase leading to the lower ground floor which has been designed with entertainment in mind. It has a bar, utility room, storage/communications room and shower room. There is also a double bedroom with en suite as well as a guest cloakroom.