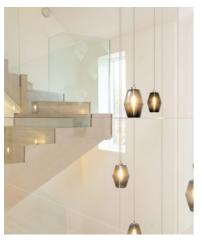

On the ground floor is an impressive open plan kitchen/reception/dining room which overlooks the mature south facing garden with a floating staircase leading to the lower ground floor which has been designed with entertainment in mind. It has a bar, utility room, storage/communications room and shower room. There is also a double bedroom with en suite as well as a guest cloakroom.