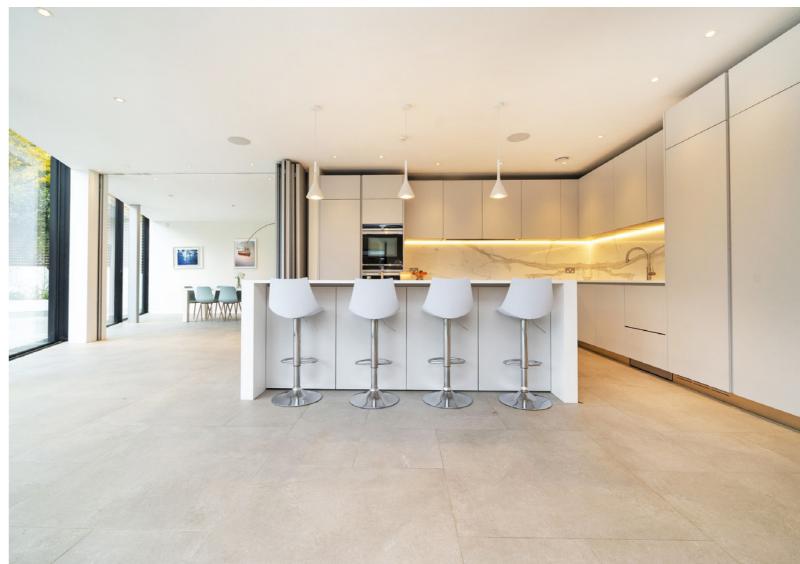

On the ground floor is an impressive open plan kitchen/reception/dining room which overlooks the mature south facing garden with a floating staircase leading to the lower ground floor which has been designed with entertainment in mind. It has a bar, utility room, storage/communications room and shower room. There is also a double bedroom with en suite as well as a guest cloakroom.