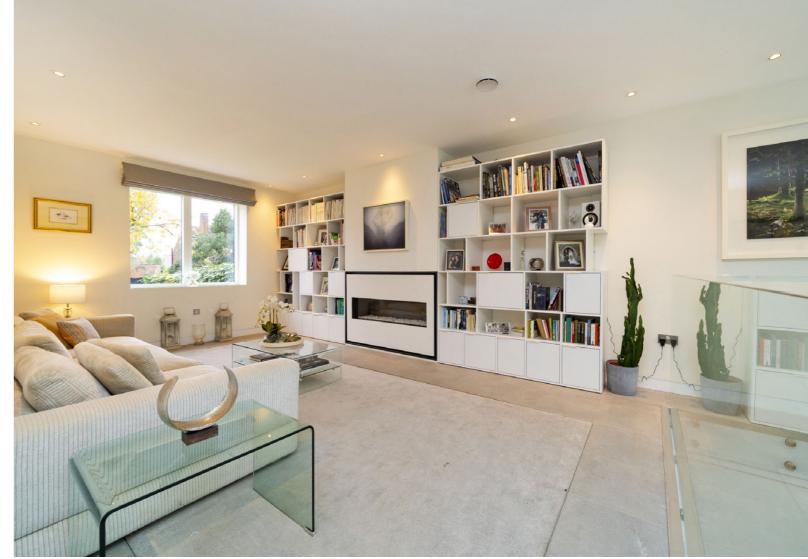

On the ground floor is an impressive open plan kitchen/reception/dining room which overlooks the mature south facing garden with a floating staircase leading to the lower ground floor which has been designed with entertainment in mind. It has a bar, utility room, storage/communications room and shower room. There is also a double bedroom with en suite as well as a guest cloakroom.