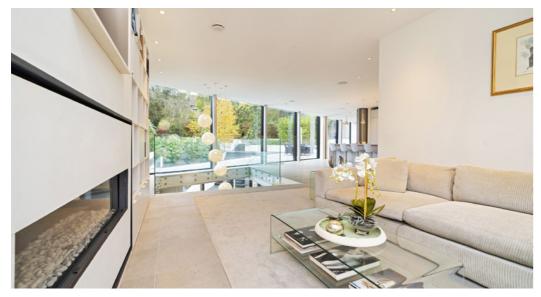

On the ground floor is an impressive open plan kitchen/reception/dining room which overlooks the mature south facing garden with a floating staircase leading to the lower ground floor which has been designed with entertainment in mind. It has a bar, utility room, storage/communications room and shower room. There is also a double bedroom with en suite as well as a guest cloakroom.