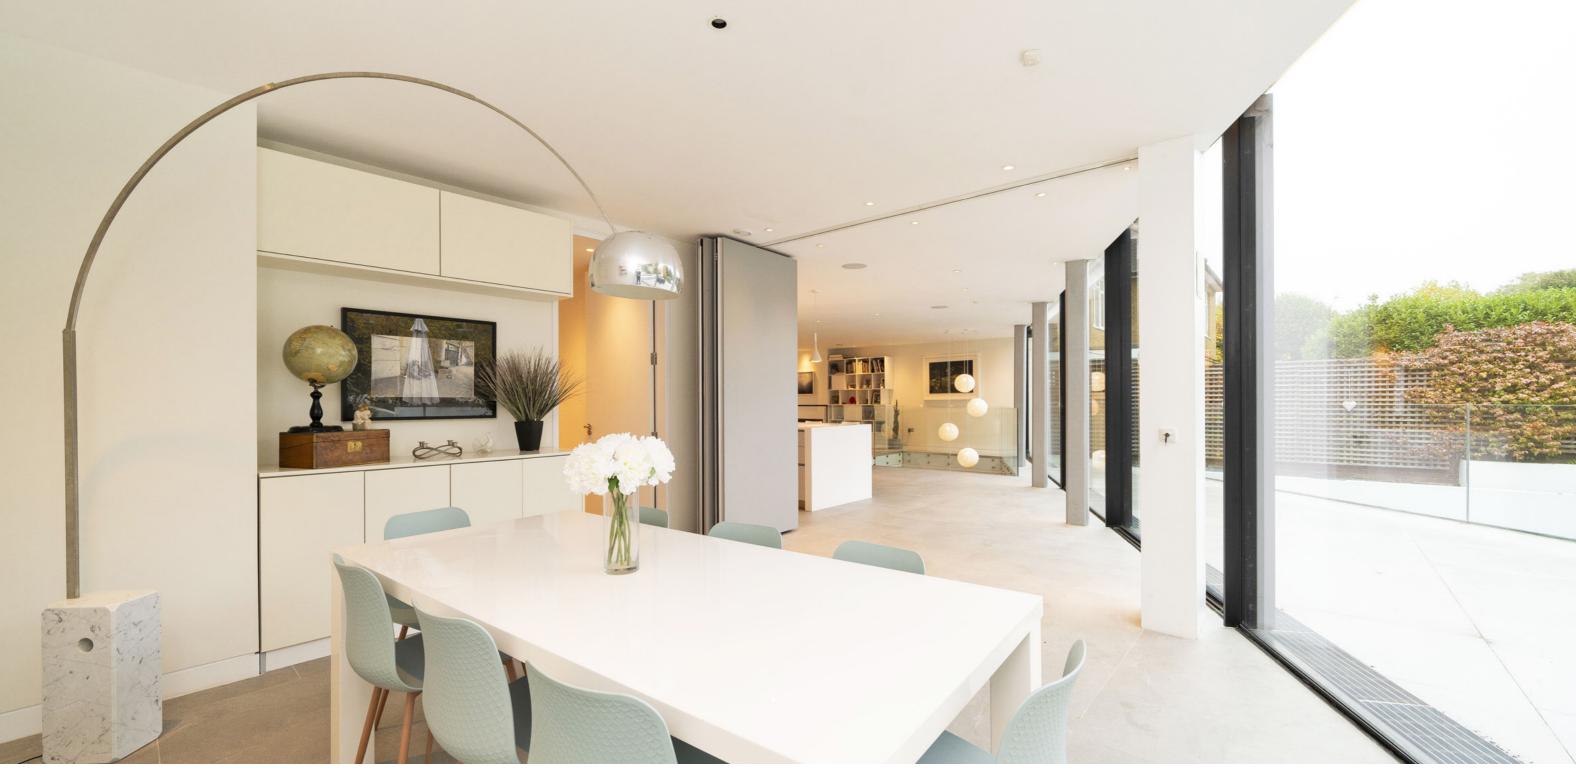

On the ground floor is an impressive open plan kitchen/reception/dining room which overlooks the mature south facing garden with a floating staircase leading to the lower ground floor which has been designed with entertainment in mind. It has a bar, utility room, storage/communications room and shower room. There is also a double bedroom with en suite as well as a guest cloakroom.