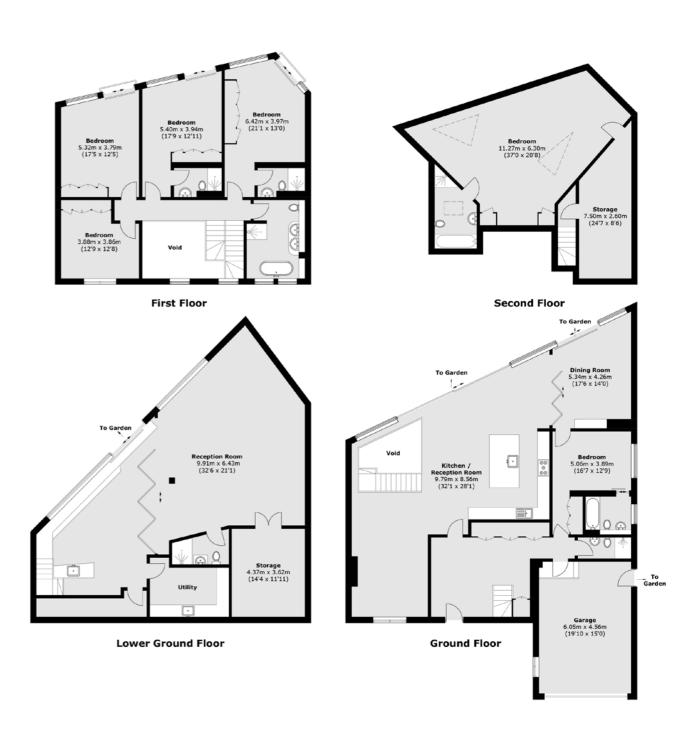

On the ground floor is an impressive open plan kitchen/reception/dining room which overlooks the mature south facing garden with a floating staircase leading to the lower ground floor which has been designed with entertainment in mind. It has a bar, utility room, storage/communications room and shower room. There is also a double bedroom with en suite as well as a guest cloakroom.

On the first floor there are four well-proportioned double bedrooms, two with ensuites along with a separate four piece

family bathroom. The final bedroom occupies the top floor which also has its own en suite bathroom as well as a walk-in storage/dressing room. Outside there is off-street parking and an integral double garage. To the rear the south facing gardens are arranged over different levels, adding interest as well as separate entertaining and seating areas that sit under mature and established trees and borders.

## TOTAL APPROX. FLOOR AREA 5,303.4 SQ. FT (492.7 SQ. M) (EXCLUDING VOIDS)

EPC rating B. We aim to make our particulars both accurate and reliable. However they are not guaranteed; nor do they form part of an offer or contract. If you require clarification on any points then please contact us, especially if you're traveling some distance to view. Please note that appliances and heating systems have not been tested and therefore no warranties can be given as to their good working order.