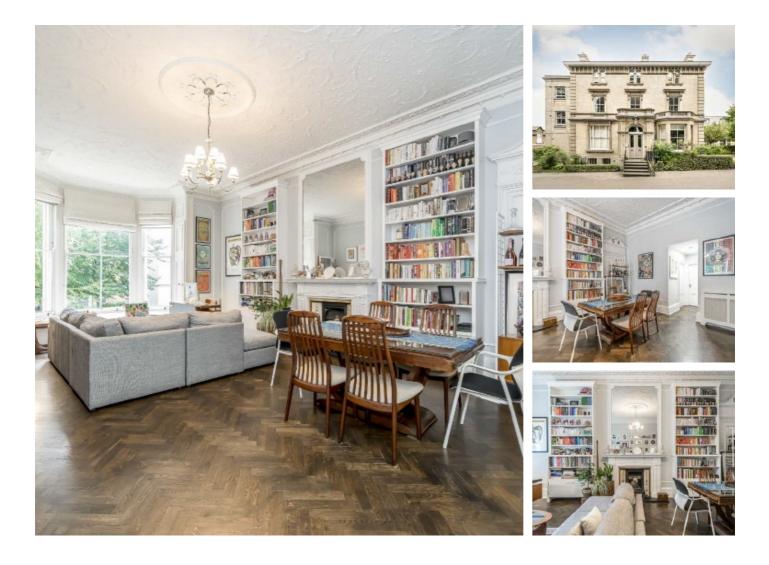

## West Hill, SW15 £635,000

A truly unique one bedroom apartment forming part of a stunning Grade II Listed villa set within the extensive communal gardens and grounds of Whiteland's Park which was designed by Sir Giles Gilbert Scott.

#### Features

800 + sq ft 25ft Reception Room Stunning Features Private Parking Residents Gym & Library No Chain