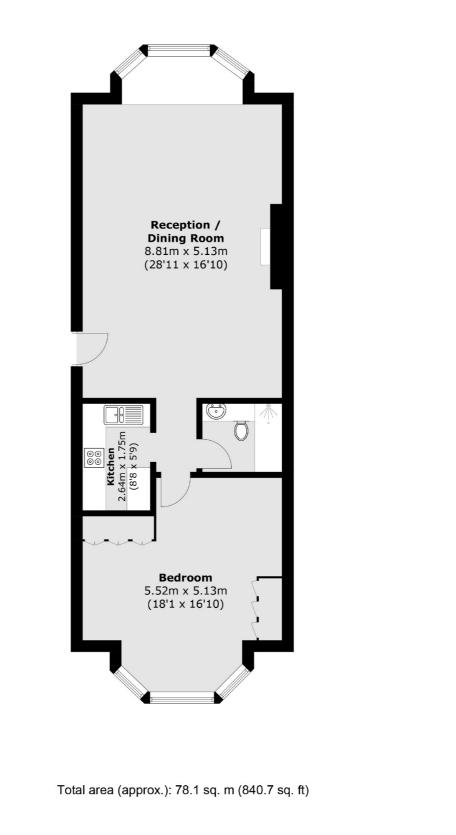

#### Features

800 + sq ft 25ft Reception Room Stunning Features Private Parking Residents Gym & Library No Chain