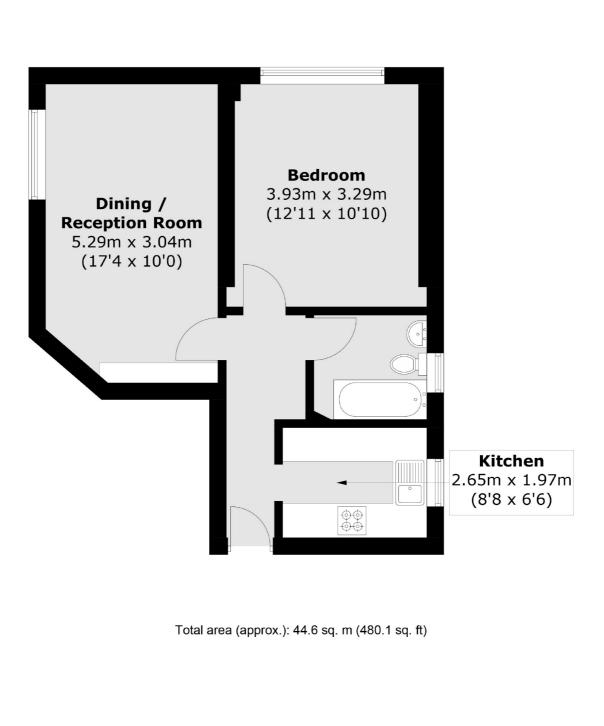

## Bramcote Road, SW15 £400,000

This first floor apartment with one bedroom is in a prestigious West Putney location and has a 189 year lease from 1981. There is a communal garden, a modern kitchen and both the living room and bedroom benefit from plenty of sunlight.