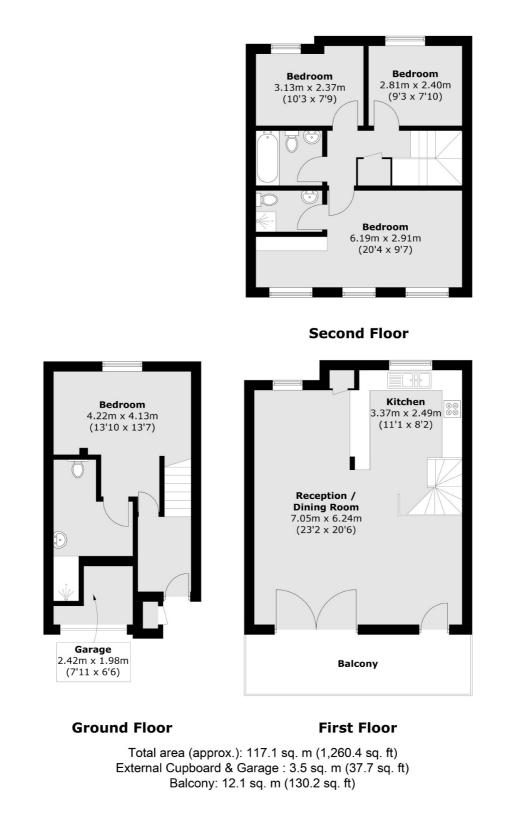

### Features

23ft Open Plan Reception Four Double Bedrooms Three Bathrooms Balcony Off Street Parking No Chain