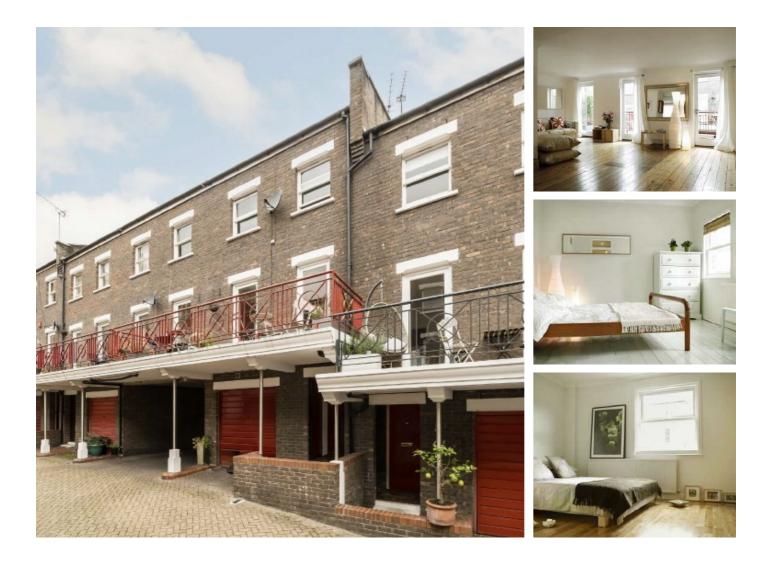

## Downbury Mews, SW18 £799,999

A 1220 sq ft home with an abundant amount of potential set within a small Mews located moments from Wandsworth Town Centre.

Downbury Mews is located moments away from the High Street, Wandsworth's Southside Shopping Centre, King George's Park, the Thames Pathway & also has the choice of either Wandsworth Town or East Putney stations to choose from.

### Features

23ft Open Plan Reception Four Double Bedrooms Three Bathrooms Balcony Off Street Parking No Chain