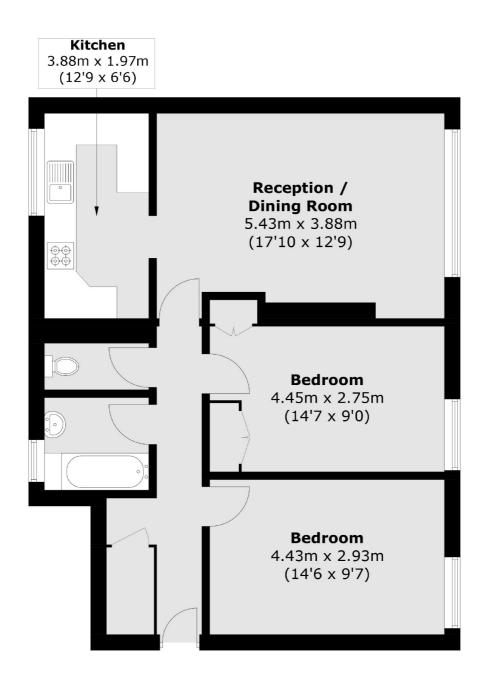

## Seymour Road, SW18 £425,000

An almost 800 sq ft two double bedroom purpose built apartment in a great location within easy reach of both Southfields & Wandsworth town centres.

Seymour Road is a sought after location being that its only moments away from King George's Park, as well as the shops, bars and restaurants of Putney, Wandsworth and Southfields.

## **Features**

771 sq ft 18ft Reception Room Two Double Bedrooms Bathroom & WC Communal Gardens No Chain

Putney 020 8789 9999 dexters.co.uk

## Seymour Road, London, SW18

Total area (approx.): 71.4 sq. m (768.5 sq. ft)

Putney

London

Sales

SW15 1RS

020 8789 9999

176 Putney High Street