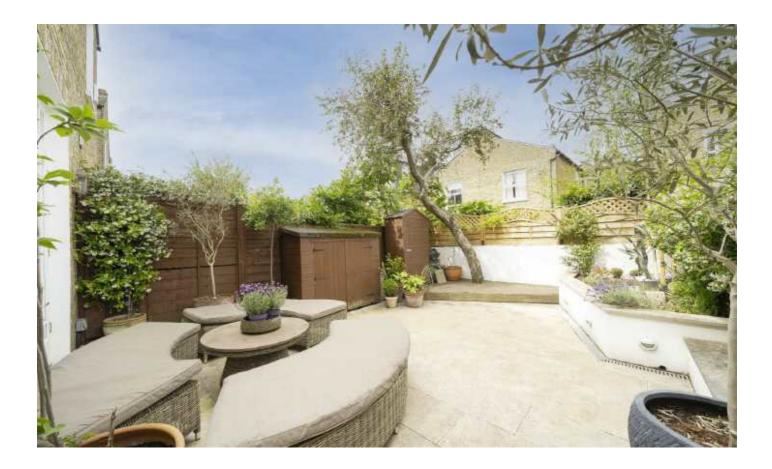

With a York Stone front porch, the house has a traditional bay front; is midterrace and has a front gable roof. On the ground floor there are marble floor tiles, an open plan reception diner and a modern in-frame kitchen with Calacatta marble worktops. There is a further living room, currently used as a music room, to the rear of the house. Upstairs there are three bedrooms on the first floor, the front bedroom has its own dressing room and the main bathroom is tiled in Marron Emperador & Crema Light Marble. The loft is converted to provide a fourth bedroom and another large bathroom. The windows are double-glazed throughout. The garden is west facing and about 7.5 metres(25ft) long.

## Features

West Facing Garden Freehold House Four Bedrooms Two Bathrooms Stylish Design 1999sq.ft / 185.7sq.m