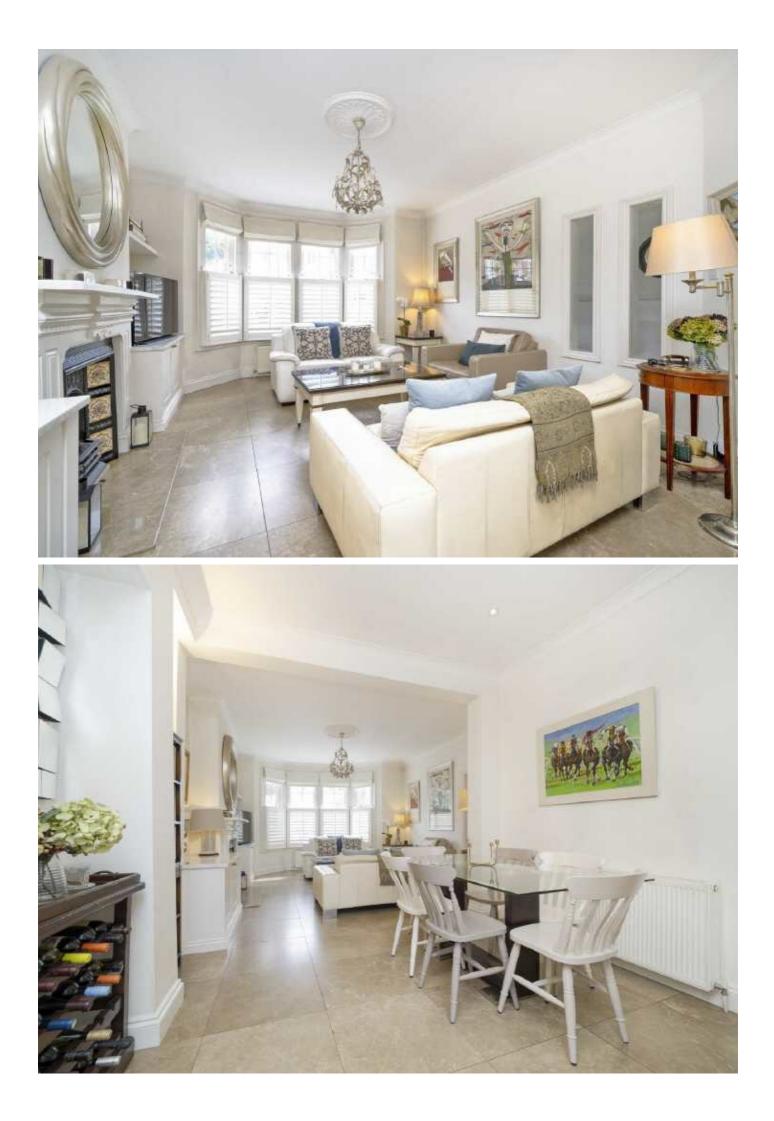

## Westhorpe Road, SW15

This lovely home is on the favoured west side of Westhorpe Road, one of the most popular streets in West Putney. The house has four bedrooms, two reception rooms, two bathrooms, a dressing room and a cellar. The characterful Victorian house has period features like fireplaces and sash windows. It includes shutters and stylish modern interiors.

With a York Stone front porch, the house has a traditional bay front; is midterrace and has a front gable roof. On the ground floor there are marble floor tiles, an open plan reception diner and a modern in-frame kitchen with Calacatta marble worktops. There is a further living room, currently used as a music room, to the rear of the house. Upstairs there are three bedrooms on the first floor, the front bedroom has its own dressing room and the main bathroom is tiled in Marron Emperador & Crema Light Marble. The loft is converted to provide a fourth bedroom and another large bathroom. The windows are double-glazed throughout. The garden is west facing and about 7.5 metres(25ft) long.