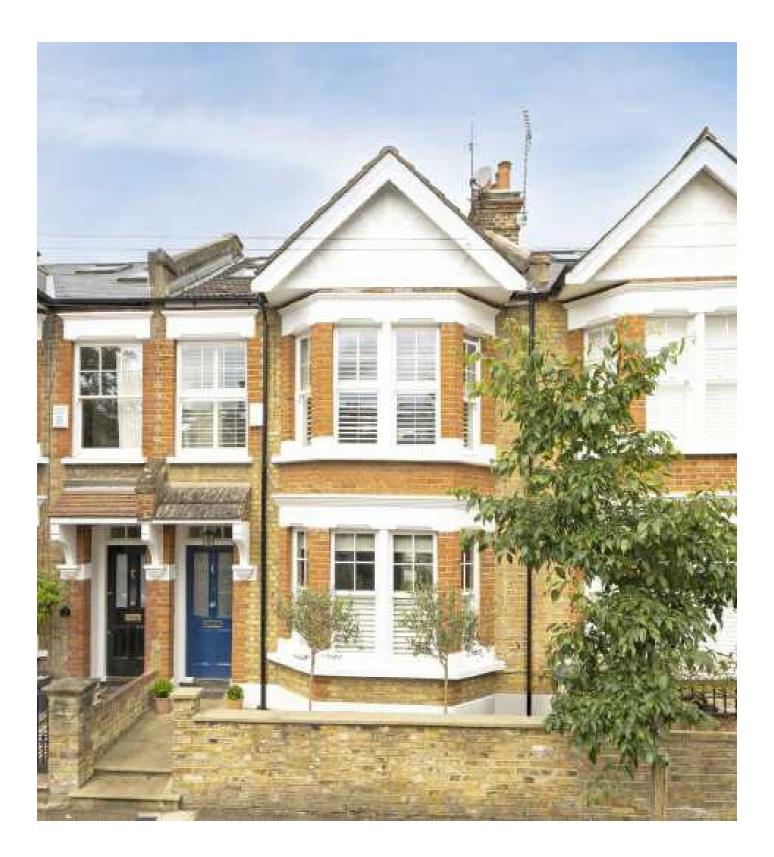

## Westhorpe Road, SW15

This lovely home is on the favoured west side of Westhorpe Road, one of the most popular streets in West Putney. The house has four bedrooms, two reception rooms, two bathrooms, a dressing room and a cellar. The characterful Victorian house has period features like fireplaces and sash windows. It includes shutters and stylish modern interiors.

With a York Stone front porch, the house has a traditional bay front; is midterrace and has a front gable roof. On the ground floor there are marble floor tiles, an open plan reception diner and a modern in-frame kitchen with Calacatta marble worktops. There is a further living room, currently used as a music room, to the rear of the house. Upstairs there are three bedrooms on the first floor, the front bedroom has its own dressing room and the main bathroom is tiled in Marron Emperador & Crema Light Marble. The loft is converted to provide a fourth bedroom and another large bathroom. The windows are double-glazed throughout. The garden is west facing and about 7.5 metres(25ft) long.