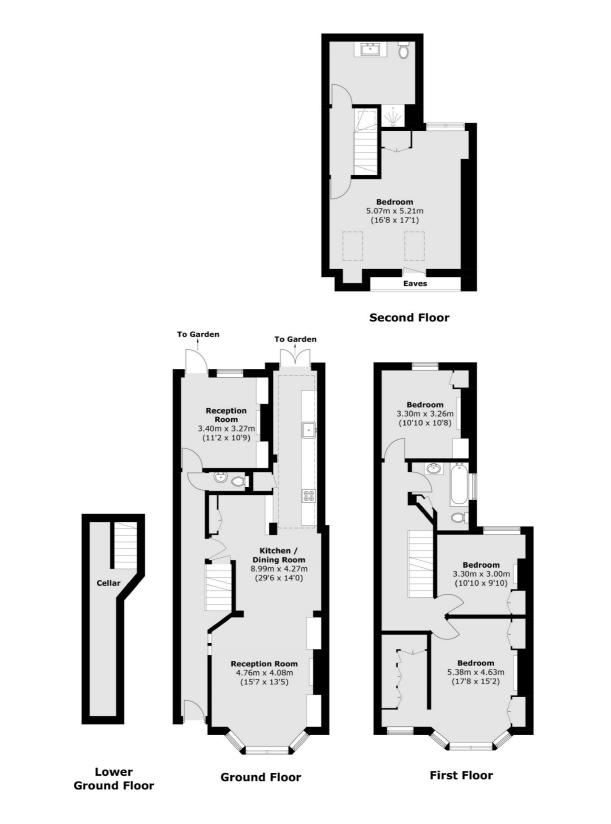

With a York Stone front porch, the house has a traditional bay front; is midterrace and has a front gable roof. On the ground floor there are marble floor tiles, an open plan reception diner and a modern in-frame kitchen with Calacatta marble worktops. There is a further living room, currently used as a music room, to the rear of the house. Upstairs there are three bedrooms on the first floor, the front bedroom has its own dressing room and the main bathroom is tiled in Marron Emperador & Crema Light Marble. The loft is converted to provide a fourth bedroom and another large bathroom. The windows are double-glazed throughout. The garden is west facing and about 7.5 metres(25ft) long.

## Features

West Facing Garden Freehold House Four Bedrooms Two Bathrooms Stylish Design 1999sq.ft / 185.7sq.m