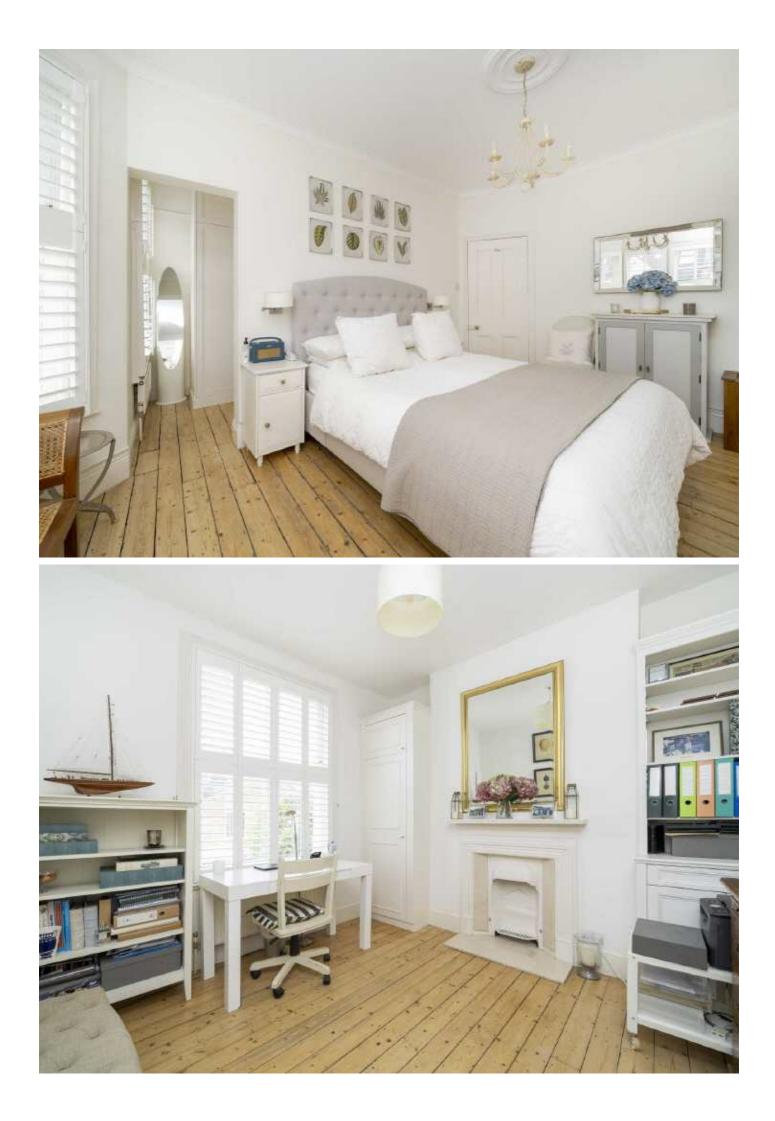

## Westhorpe Road, SW15

This lovely home is on the favoured west side of Westhorpe Road, one of the most popular streets in West Putney. The house has four bedrooms, two reception rooms, two bathrooms, a dressing room and a cellar. The characterful Victorian house has period features like fireplaces and sash windows. It includes shutters and stylish modern interiors.

With a York Stone front porch, the house has a traditional bay front; is midterrace and has a front gable roof. On the ground floor there are marble floor tiles, an open plan reception diner and a modern in-frame kitchen with Calacatta marble worktops. There is a further living room, currently used as a music room, to the rear of the house. Upstairs there are three bedrooms on the first floor, the front bedroom has its own dressing room and the main bathroom is tiled in Marron Emperador & Crema Light Marble. The loft is converted to provide a fourth bedroom and another large bathroom. The windows are double-glazed throughout. The garden is west facing and about 7.5 metres(25ft) long.