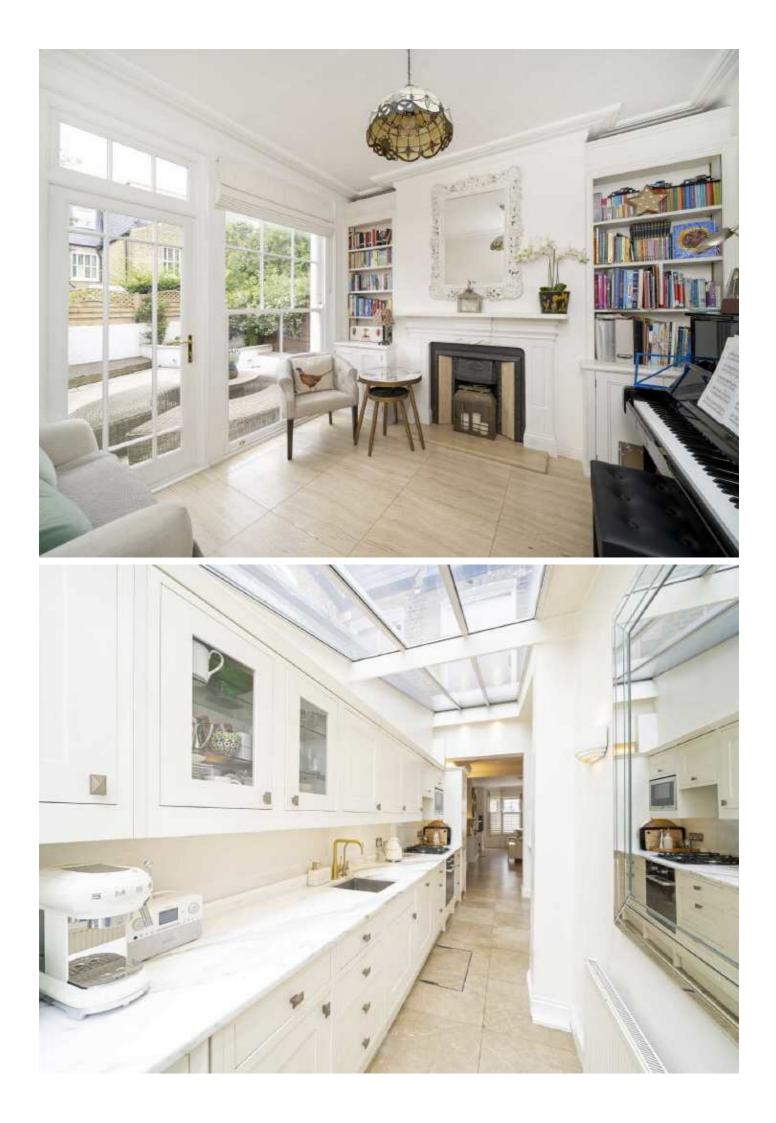

With a York Stone front porch, the house has a traditional bay front; is midterrace and has a front gable roof. On the ground floor there are marble floor tiles, an open plan reception diner and a modern in-frame kitchen with Calacatta marble worktops. There is a further living room, currently used as a music room, to the rear of the house. Upstairs there are three bedrooms on the first floor, the front bedroom has its own dressing room and the main bathroom is tiled in Marron Emperador & Crema Light Marble. The loft is converted to provide a fourth bedroom and another large bathroom. The windows are double-glazed throughout. The garden is west facing and about 7.5 metres(25ft) long.