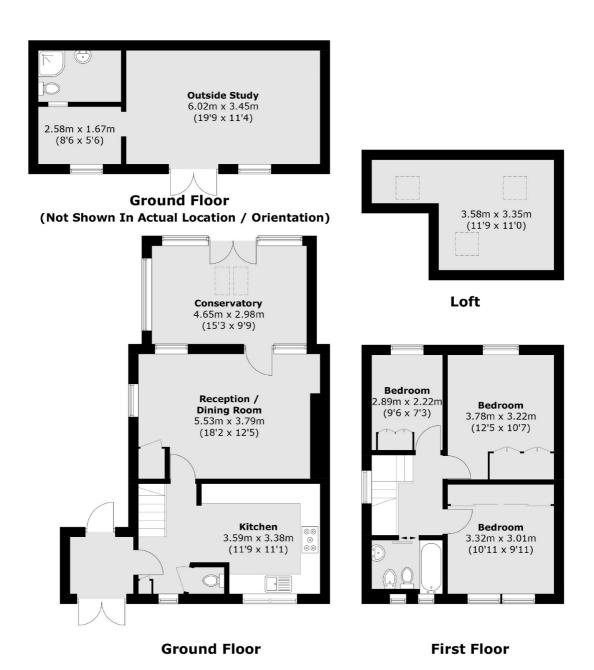

## Frensham Drive, London, SW15

Total area (approx.): 114.0 sq. m (1,227.1 sq. ft) Outbuilding area (approx.): 29.6 sq. m (318.6 sq. ft)

020 8789 9999