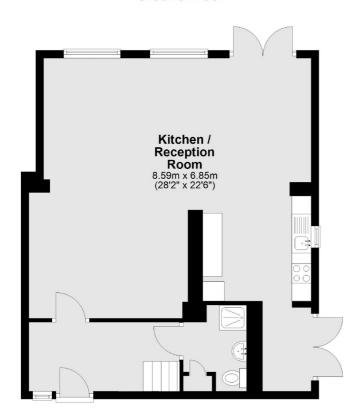

#### **London Property Professionals**

# **Dexters**









## Stroud Crescent, SW15 £695,000

An extremely well presented three bedroom purpose built freehold semi detached home with private garden located in a desirable location near to both Wimbledon & Putney Common as well as Richmond Park.

Stroud Crescent is a popular location due to its proximity to open green spaces and selection of excellent transport options nearby.

#### **Features**

Arranged over two Floors 1100 sq ft Open Plan Reception Three Bedrooms Garden Great Location

Putney 020 8789 9999 dexters.co.uk

### Stroud Crescent, London, SW15

#### **Ground Floor**



#### **First Floor**



Total area: approx. 101.8 sq. metres (1095.3 sq. feet)



020 8789 9999