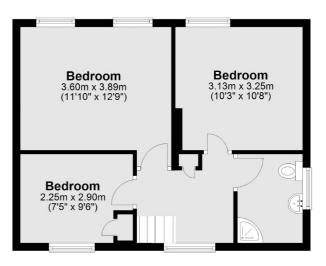

#### **First Floor**

Total area: approx. 101.8 sq. metres (1095.3 sq. feet)

020 8789 9999