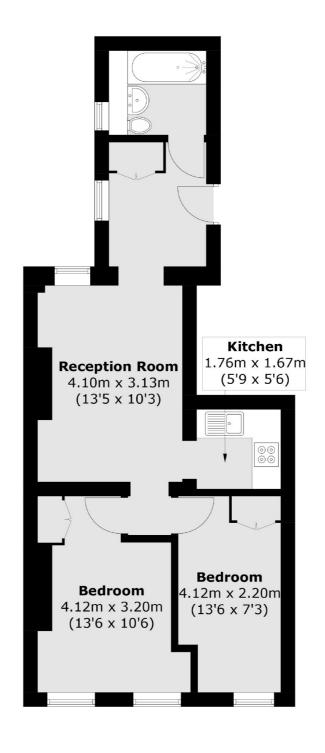

## **Features**

Almost 600 sq ft Two Bedrooms Separate Kitchen No Chain 100+ Year Lease Fantastic Location

Putney 020 8789 9999 dexters.co.uk

## Putney High Street, London, SW15

Total area (approx.): 48.1 sq. m (517.7 sq. ft)

020 8789 9999

Putney