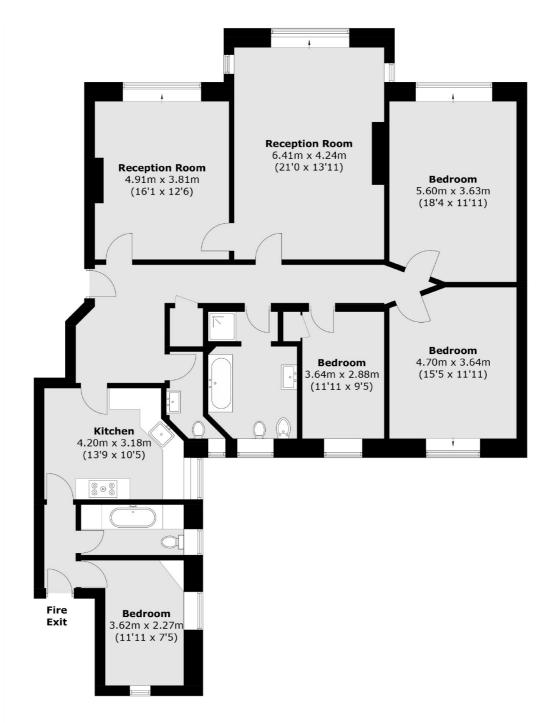

## **Second Floor**

Total area (approx.): 154.1 sq. m (1658.7 sq. ft)

Putney

London

Sales

SW15 1RS

020 8789 9999

176 Putney High Street