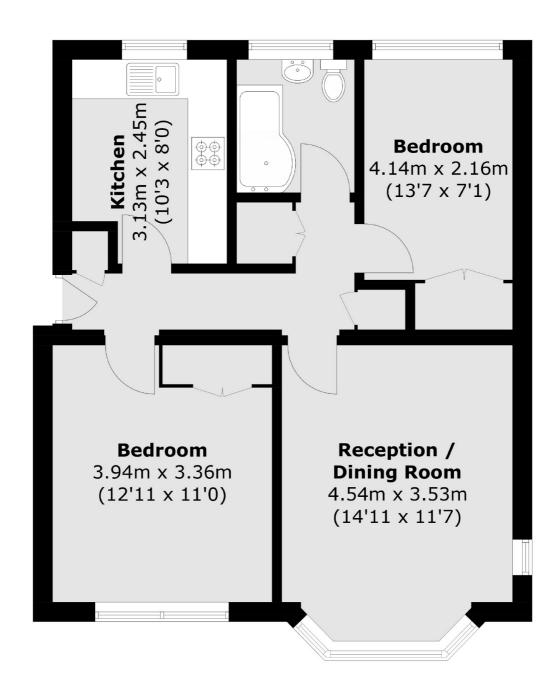

## West Hill, SW15 £540,000

This stylish mid-century ground floor apartment has two bedrooms and has recently had an overhaul that includes updated flooring, a new kitchen and a new bathroom. There is a 999 year lease a share of the freehold as well as allocated parking, new windows and a well kept communal garden.

## West Hill, London, SW15

Total area (approx.): 58.7 sq. m (631.8 sq. ft)

Putney

London

Sales

SW15 1RS

020 8789 9999

176 Putney High Street