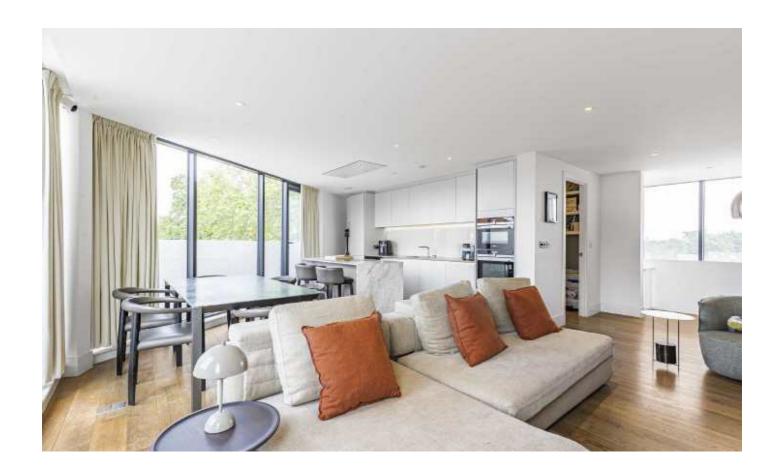

## **Upper Richmond Road, SW15**

This incredible penthouse apartment spans the entire top floor of a modern conversion of a former pub. The flat has a private lift access to the apartment, a 250 year lease from 2016, a bespoke German kitchen with granite worktops and a marble island, underfloor heating and air conditioning and a wrap around balcony with floor-to-ceiling glass. There is also a separate storage unit in the basement.

## **Features**

Penthouse
Wrap Around Balcony
Two Bedrooms
Two Bathrooms
Air Conditioning
Underfloor Heating