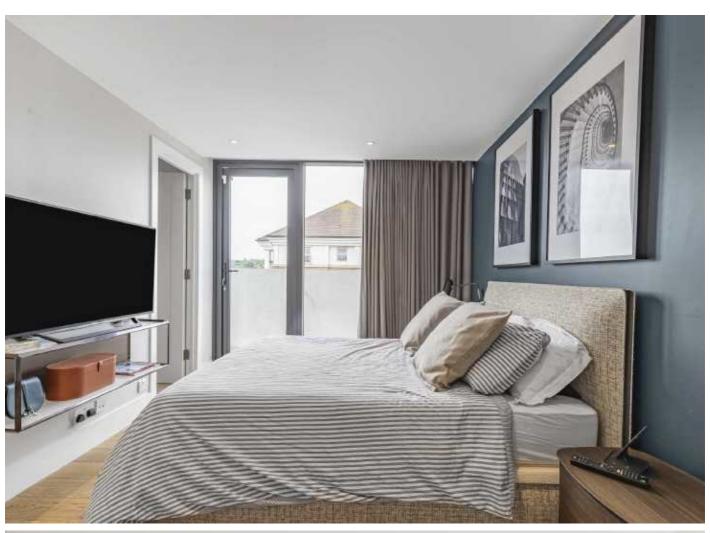

## **Upper Richmond Road, SW15**

This incredible penthouse apartment spans the entire top floor of a modern conversion of a former pub. The flat has a private lift access to the apartment, a 250 year lease from 2016, a bespoke German kitchen with granite worktops and a marble island, underfloor heating and air conditioning and a wrap around balcony with floor-to-ceiling glass. There is also a separate storage unit in the basement.

## **Features**

Penthouse
Wrap Around Balcony
Two Bedrooms
Two Bathrooms
Air Conditioning
Underfloor Heating