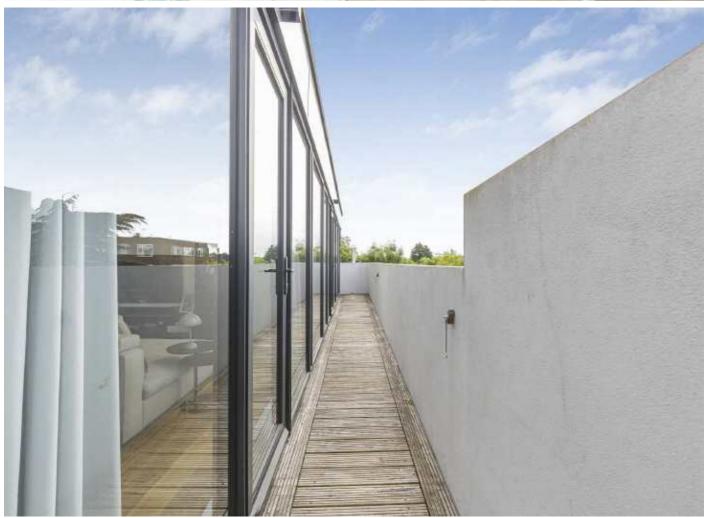

## **Upper Richmond Road, SW15**

This incredible penthouse apartment spans the entire top floor of a modern conversion of a former pub. The flat has a private lift access to the apartment, a 250 year lease from 2016, a bespoke German kitchen with granite worktops and a marble island, underfloor heating and air conditioning and a wrap around balcony with floor-to-ceiling glass. There is also a separate storage unit in the basement.

## **Features**

Penthouse
Wrap Around Balcony
Two Bedrooms
Two Bathrooms
Air Conditioning
Underfloor Heating