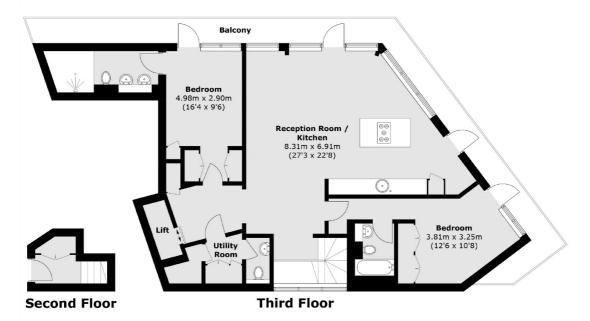

## **Upper Richmond Road, SW15**

This incredible penthouse apartment spans the entire top floor of a modern conversion of a former pub. The flat has a private lift access to the apartment, a 250 year lease from 2016, a bespoke German kitchen with granite worktops and a marble island, underfloor heating and air conditioning and a wrap around balcony with floor-to-ceiling glass. There is also a separate storage unit in the basement.

## **Features**

Penthouse
Wrap Around Balcony
Two Bedrooms
Two Bathrooms
Air Conditioning
Underfloor Heating

## **Basement**

Total area (approx.): 111.7 sq. m (1,201.7 sq. ft) (Including Basement)

Balcony area (approx.): 22.6 sq. m (243.0 sq. ft)

020 8789 9999