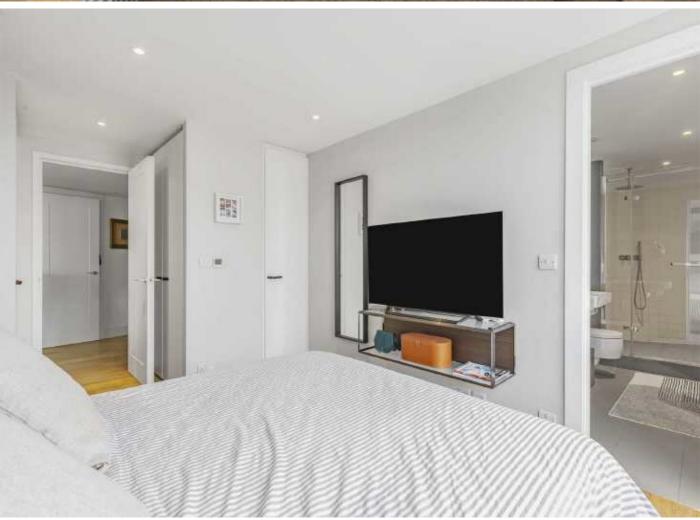

## **Upper Richmond Road, SW15**

This incredible penthouse apartment spans the entire top floor of a modern conversion of a former pub. The flat has a private lift access to the apartment, a 250 year lease from 2016, a bespoke German kitchen with granite worktops and a marble island, underfloor heating and air conditioning and a wrap around balcony with floor-to-ceiling glass. There is also a separate storage unit in the basement.

## **Features**

Penthouse
Wrap Around Balcony
Two Bedrooms
Two Bathrooms
Air Conditioning
Underfloor Heating