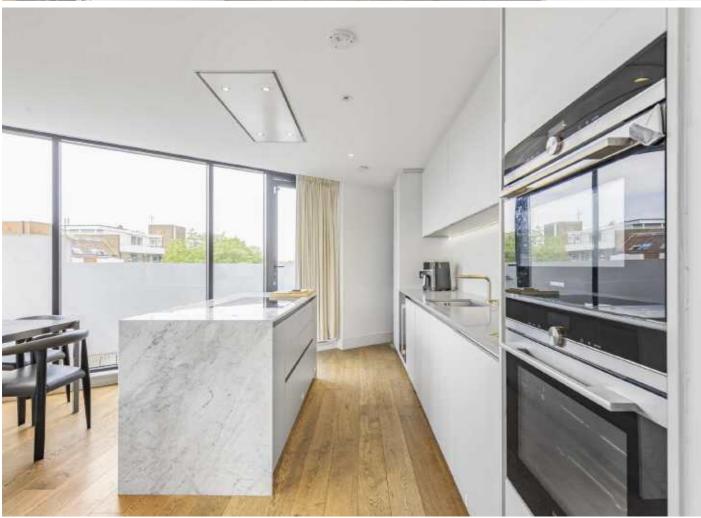

## **Upper Richmond Road, SW15**

This incredible penthouse apartment spans the entire top floor of a modern conversion of a former pub. The flat has a private lift access to the apartment, a 250 year lease from 2016, a bespoke German kitchen with granite worktops and a marble island, underfloor heating and air conditioning and a wrap around balcony with floor-to-ceiling glass. There is also a separate storage unit in the basement.