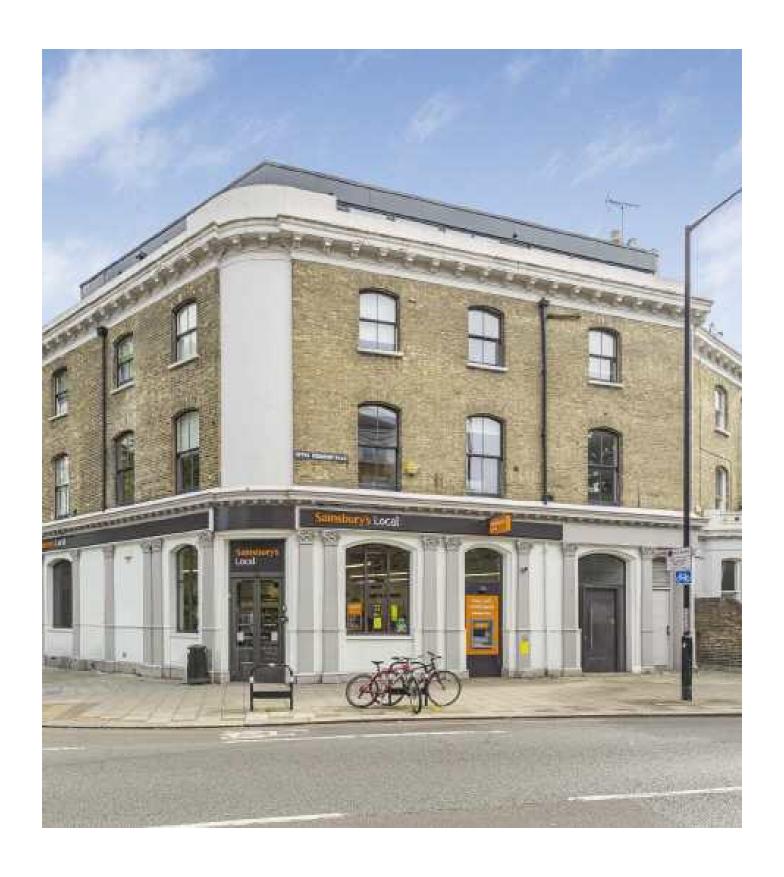

## **Upper Richmond Road, SW15**

This incredible penthouse apartment spans the entire top floor of a modern conversion of a former pub. The flat has a private lift access to the apartment, a 250 year lease from 2016, a bespoke German kitchen with granite worktops and a marble island, underfloor heating and air conditioning and a wrap around balcony with floor-to-ceiling glass. There is also a separate storage unit in the basement.

408 Upper Richmond Road is between Putney and Barnes stations. Barnes Common is a short distance away.

## Upper Richmond Road, London, SW15