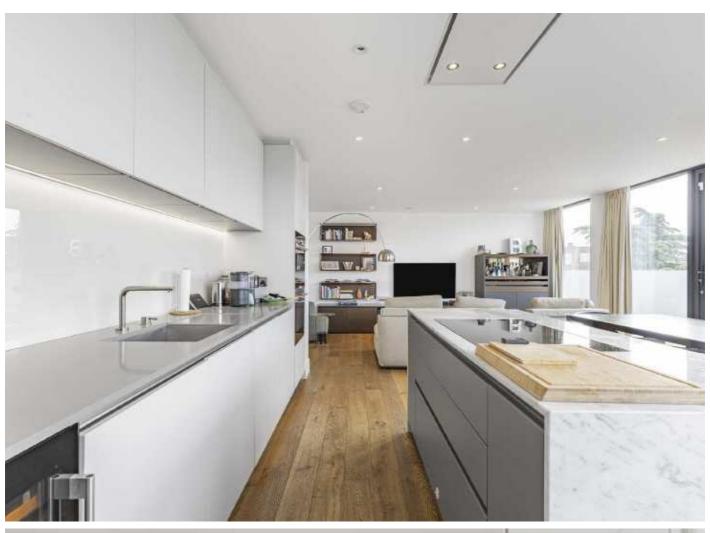

## **Upper Richmond Road, SW15**

This incredible penthouse apartment spans the entire top floor of a modern conversion of a former pub. The flat has a private lift access to the apartment, a 250 year lease from 2016, a bespoke German kitchen with granite worktops and a marble island, underfloor heating and air conditioning and a wrap around balcony with floor-to-ceiling glass. There is also a separate storage unit in the basement.