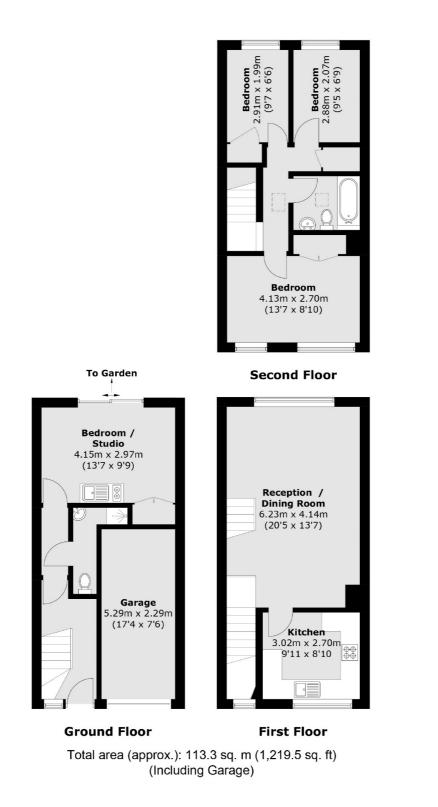

## Balmoral Close, SW15 £950,000

This 1970s town house is in a private road in a prime West Putney location and close to both Putney rail station and East Putney district line station. The house has midcentury style and modern additions including new windows, wooden floors and a modern kitchen and bathroom. There is parking and both a private garden and a professionally maintained communal garden.

### Features

Freehold Parking Mid-Century Town House Garden Four Bedrooms Two Bathrooms