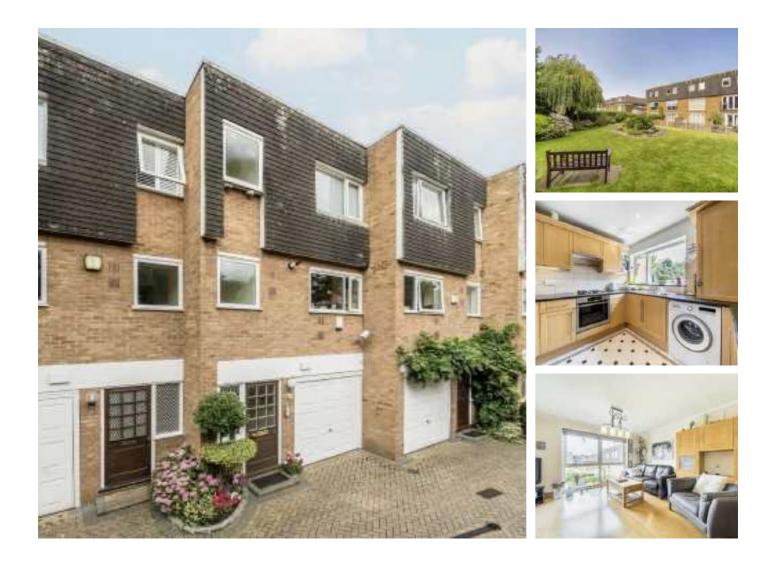

## Balmoral Close, SW15 £950,000

This 1970s town house is in a private road in a prime West Putney location and close to both Putney rail station and East Putney district line station. The house has midcentury style and modern additions including new windows, wooden floors and a modern kitchen and bathroom. There is parking and both a private garden and a professionally maintained communal garden.

### Features

Freehold Parking Mid-Century Town House Garden Four Bedrooms Two Bathrooms