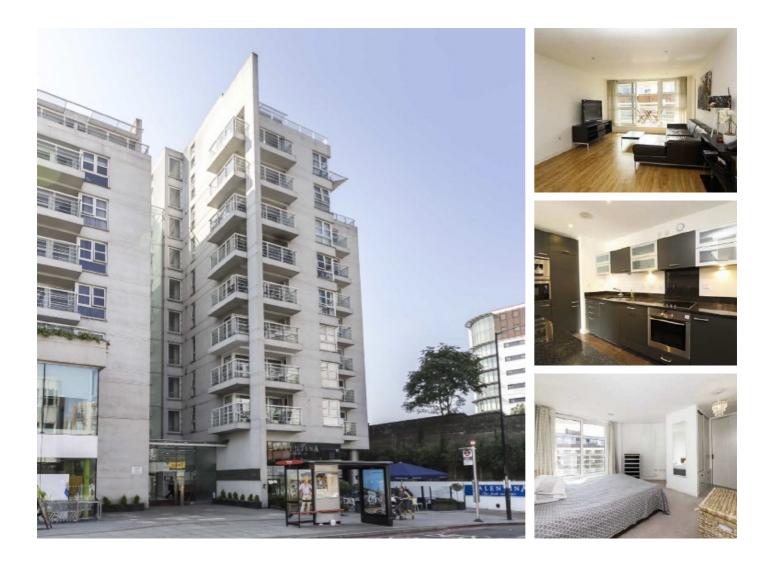

## **Upper Richmond Road, SW15** £2,450 Per calendar month

A bright two double bedroom, two bathroom apartment. The property is in excellent condition and benefits from a large living space, great for entertaining. Furthermore there is a balcony, lift and underground parking.

#### Features

Two Double Bedrooms Two Bathrooms **Private Balcony Underground Parking Concierge Service Communal Terrace** 