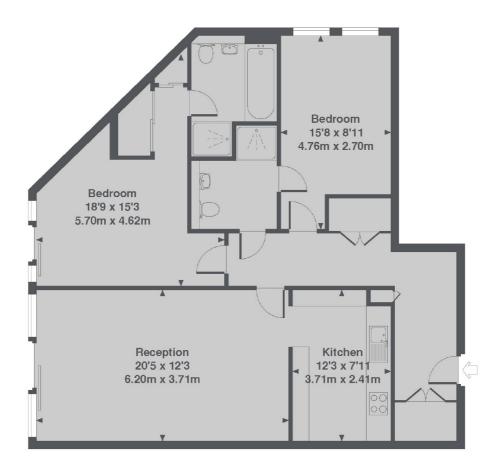

### Upper Richmond Road, London, SW15

Upper Richmond Road, SW15 Total Approx. Floor area 932 Sq. Ft. (86.6 Sq. M.)

Putney 176 Putney High Street London SW15 1RS Lettings 020 8789 9090 Energy Rating: C. We aim to make our particulars both accurate and reliable. However they are not guaranteed; nor do they form part of an offer or contract. If you require clarification on any points then please contact us, especially if you're traveling some distance to view. Please note that appliances and heating systems have not been tested and therefore no warranties can be given as to their good working order.