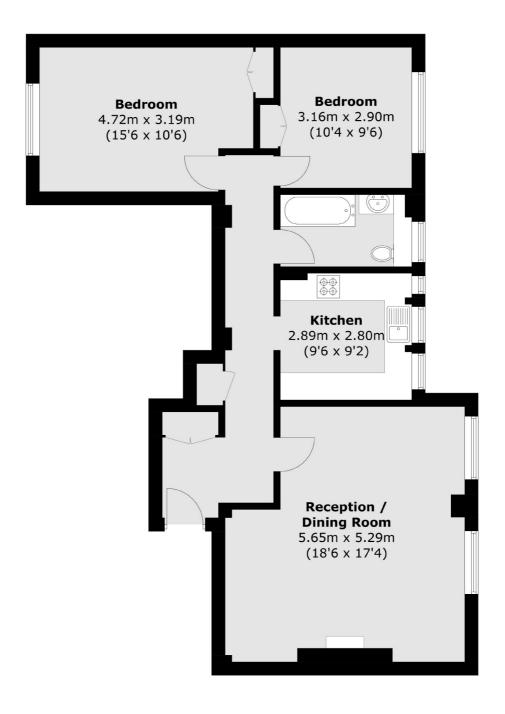

## Upper Richmond Road, London, SW15

Total area (approx.): 79.8 sq. m (858.9 sq. ft)

Putney

London

Lettings

SW15 1RS

020 8789 9090

176 Putney High Street