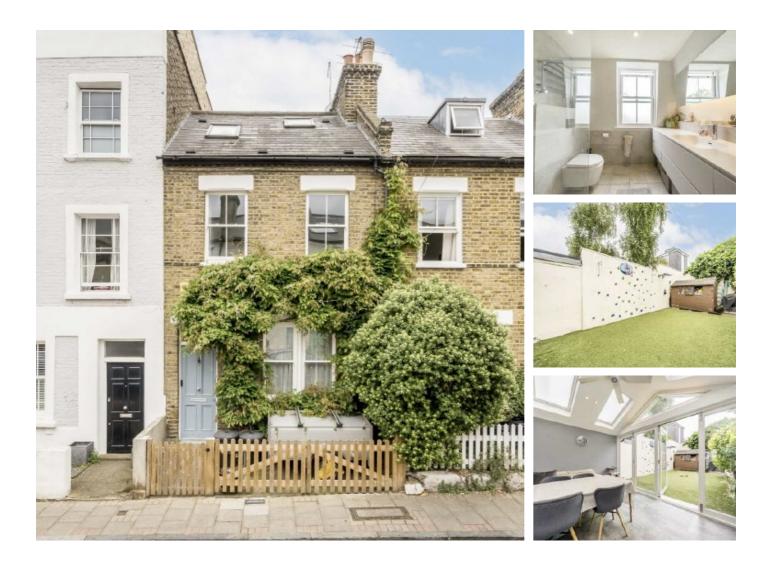

## Wadham Road, SW15 £1,295,000

This Victorian freehold cottage is in a first-class location in East Putney. The house has been extended by the current owners with bifolding doors leading to a good size garden. There is a new boiler (2024) with a Nest Smart heating system, underfloor heating in the extension and the top bathroom. A new electrical consumer unit was installed in 2020.

The house retains period features such as sash windows (double glazed) and the fireplace in the living room is functional.

The 9 m (30 ft) garden has a thick rubber mat underneath the artificial lawn for kids' safety.

### Features

Three Bedrooms Victorian Freehold House Big (9 metre) Garden Modern Bathroom Recent Extension