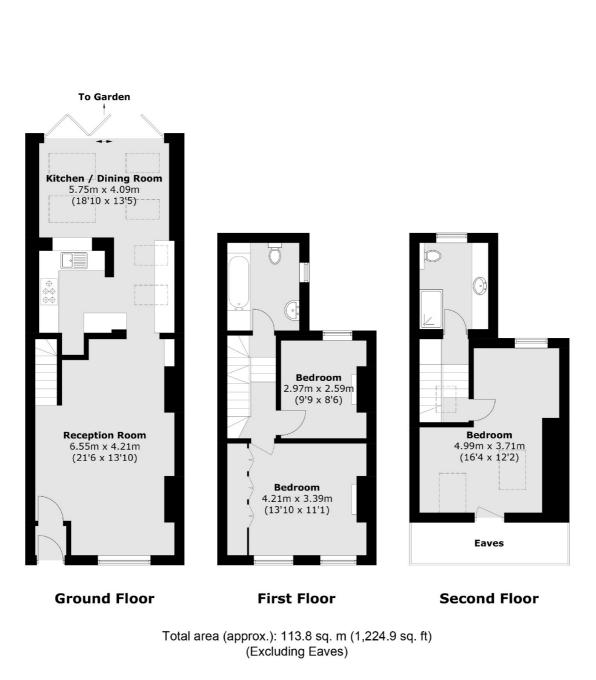

## Wadham Road, SW15 £1,295,000

This Victorian freehold cottage is in a first-class location in East Putney. The house has been extended by the current owners with bifolding doors leading to a good size garden. There is a new boiler (2024) with a Nest Smart heating system, underfloor heating in the extension and the top bathroom. A new electrical consumer unit was installed in 2020.

### Features

Three Bedrooms Victorian Freehold House Big (9 metre) Garden Modern Bathroom Recent Extension