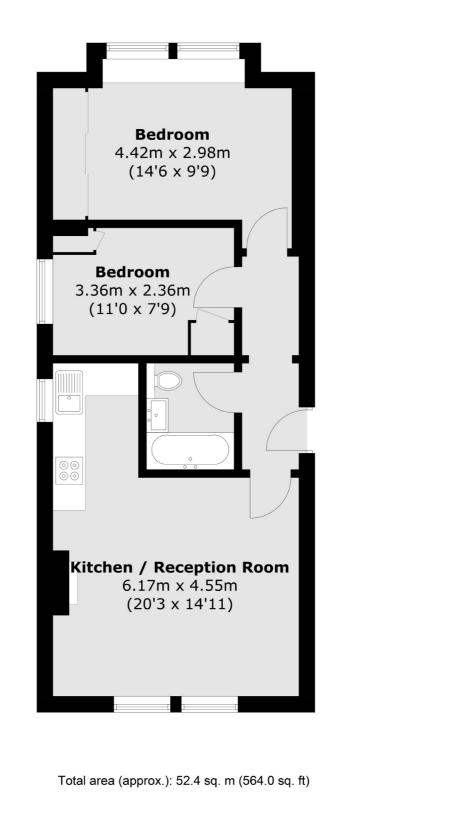

## **West Hill, SW15** £550,000

This two bedroom apartment is on the first floor of a good-looking Victorian Villa and has off-street parking, a share of the freehold and access to a garden at the rear. The flat is stylish and has a modern kitchen along with period features.

### Features

Two Bedrooms First Floor Victorian Conversion Parking Garden Share of Freehold