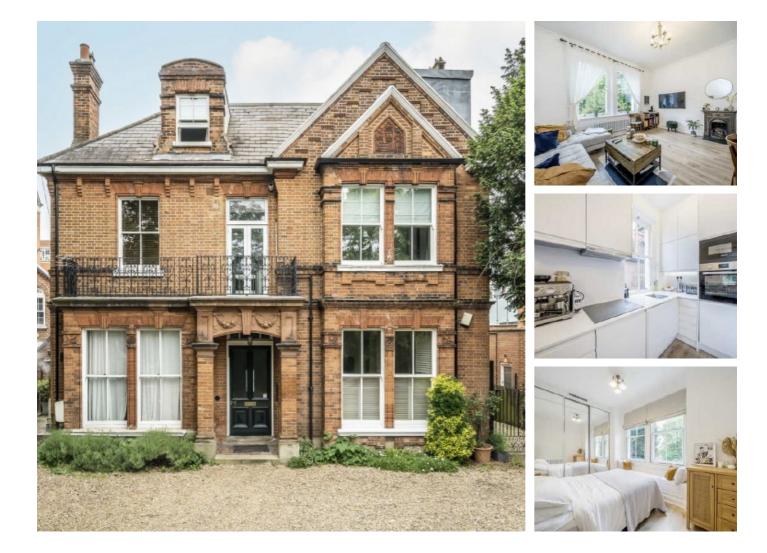

## **West Hill, SW15** £550,000

This two bedroom apartment is on the first floor of a good-looking Victorian Villa and has off-street parking, a share of the freehold and access to a garden at the rear. The flat is stylish and has a modern kitchen along with period features.

The flat is between Putney, Wandsworth Town and Southfields. East Putney (district line) is really close by and Wandsworth Park is just down the road.

### Features

Two Bedrooms First Floor Victorian Conversion Parking Garden Share of Freehold