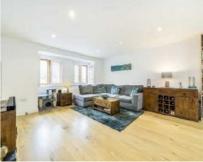

## Frogmore, SW18 £975,000

An exceptional semi-detached house boasting a spacious layout. This property comprises three generously sized double bedrooms and two modern bathrooms. The openplan living area offers ample space for both living and dining. Step outside to discover a private garden with built-in seating space and a shed, perfect for outdoor gatherings or moments of relaxation. Furthermore, there is plenty of storage space throughout the property. Presented in excellent condition, this home is ready to move into.

# Kitchen 5.49m x 2.18m (18'0 x 7'2) Reception / Dining Room 5.45m x 4.40m (17'11 x 14'5)