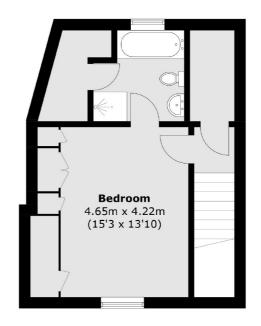

## Bedroom 3.97m x 3.60m (13'0 x 11'10) Bedroom 3.27m x 2.97m (10'9 x 9'9)

**Ground Floor** 

**First Floor** 

Total area (approx.): 116.2 sq. m (1,250.7 sq. ft)

020 8789 9999