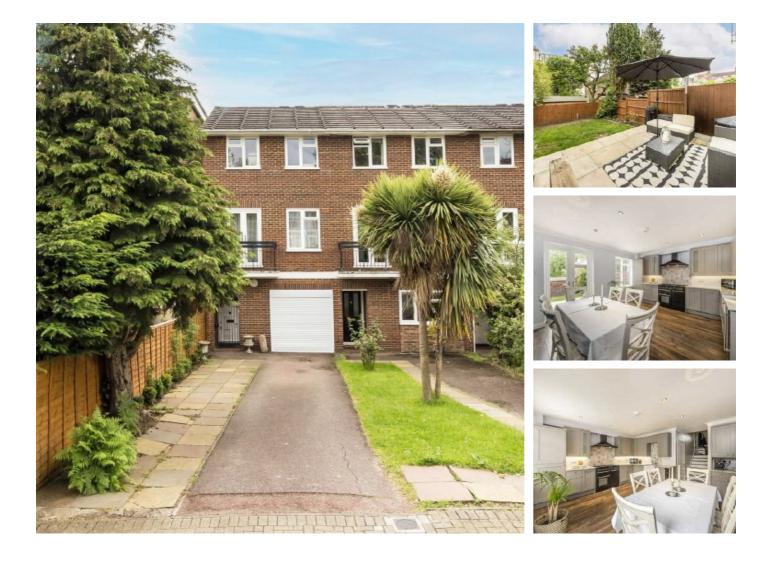

## Kersfield Road, SW15 £1,095,000

This mid-century, end of terrace town house is in super condition throughout following a renovation in 2016 that included a reconfigured layout and new windows. The house has off-street parking, a garage, a large garden, a utility room, four bedrooms and two bathrooms.

#### Features

Town House Off-Street Parking Freehold Large Garden Four Bedrooms Two Bathrooms