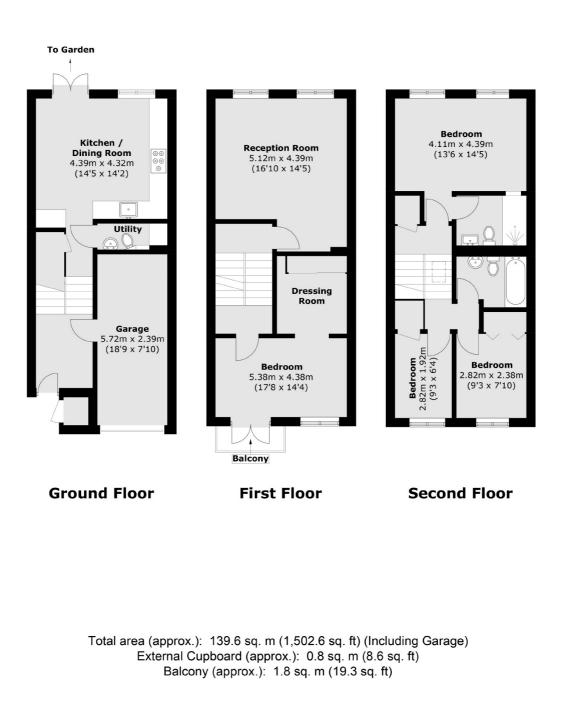

## Kersfield Road, SW15 £1,095,000

This mid-century, end of terrace town house is in super condition throughout following a renovation in 2016 that included a reconfigured layout and new windows. The house has off-street parking, a garage, a large garden, a utility room, four bedrooms and two bathrooms.