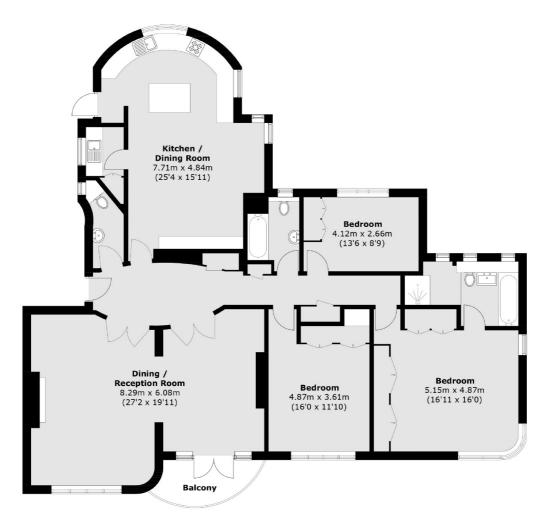

### Heath Rise, London, SW15

Total area (approx.): 175.8 sq. m (1,892.3 sq. ft) Balocny area : 5.0 sq. m (53.8 sq. ft)

Putney

London

Sales

SW15 1RS

020 8789 9999

176 Putney High Street