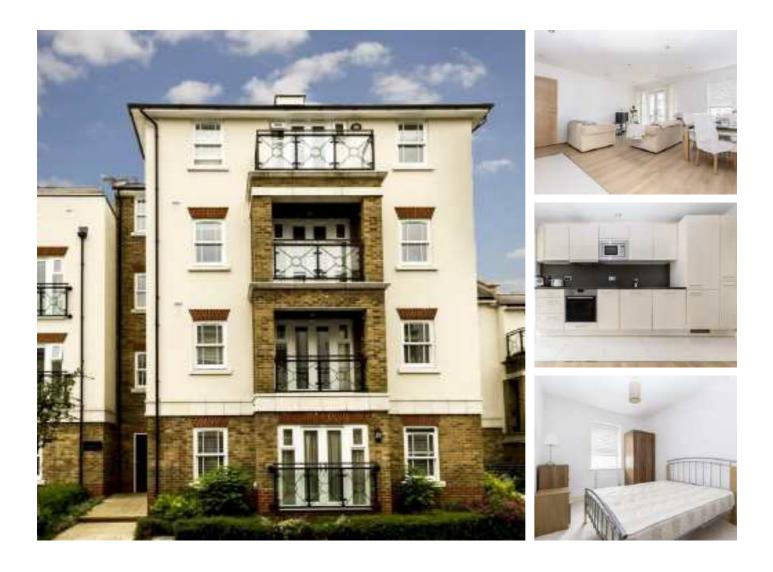

## Holford Way, SW15 £2,200 Per calendar month

A modern two double bedroom, two bathroom first floor apartment is located in the sough after Queen Mary's place development. The property offers a large open-plan reception room with two private balconies and allocated parking. Energy Rating: B.

## Features

Modern Development Two Double Bedrooms Two Bathrooms Two Balconies Allocated Parking Communal Gym