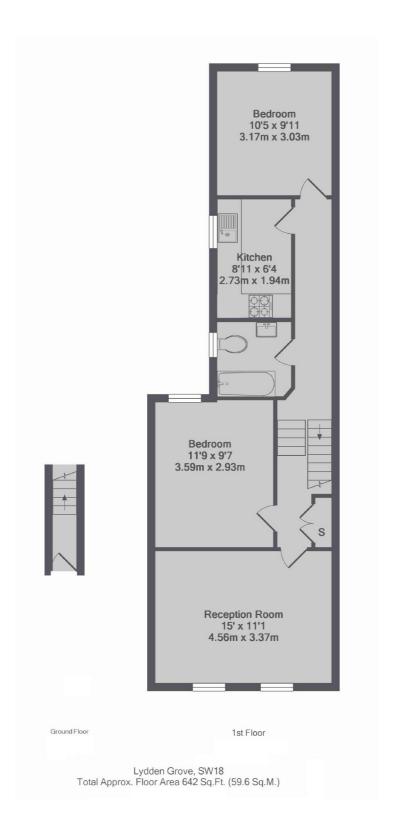

## Lydden Grove, SW18

£1,650 Per calendar month

A recently refurbished two bedroom, split level top-floor flat split. With two large double bedrooms, a modern kitchen and separate living room this property is ideal for young sharers.

## **Features**

Two Double Bedrooms Modern Kitchen Large Reception Tiled Bathroom Recently Refurbished Well Located

Putney 020 8789 9090 dexters.co.uk