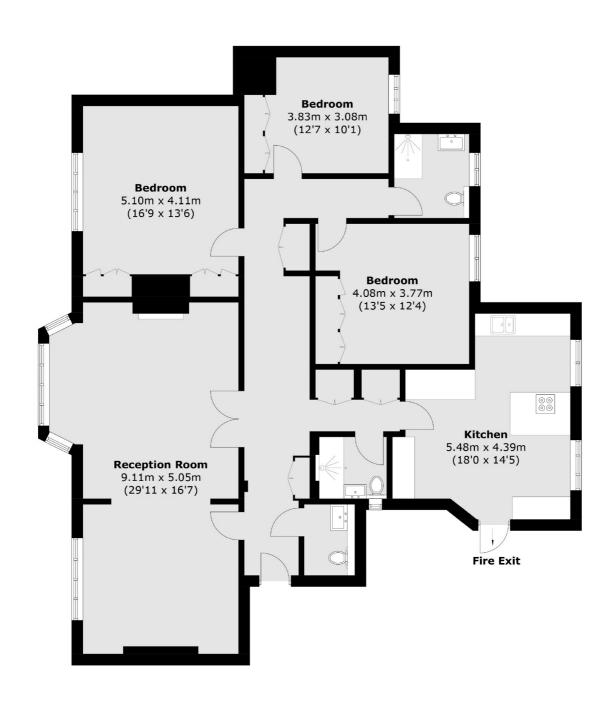

### Putney Hill, London, SW15

Total area (approx.): 153.0 sq. m (1,646.9 sq. ft)

Putney

London

Sales

SW15 1RS

020 8789 9999

176 Putney High Street