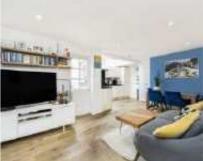

## Lebanon Gardens, SW18 £575,000

Nestled on the ground floor of a charming converted Victorian house, this two-bedroom flat is ideally positioned between East Putney and Wandsworth. Retaining its period charm with sash windows, it also boasts a contemporary handleless kitchen and wood flooring throughout. The property offers access to a garden and benefits from a long lease.

## **Features**

Ground Floor Two Bedrooms Victorian Conversion Garden Long Lease 60sq.m / 664sq.ft

Putney 020 8789 9999 dexters.co.uk