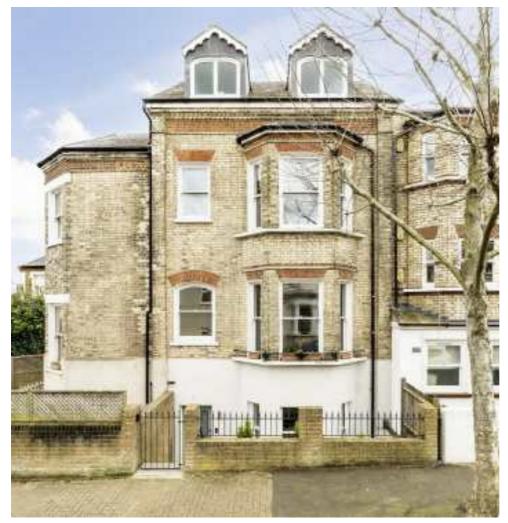

## Lebanon Gardens, SW18 £575,000

Nestled on the ground floor of a charming converted Victorian house, this two-bedroom flat is ideally positioned between East Putney and Wandsworth. Retaining its period charm with sash windows, it also boasts a contemporary handleless kitchen and wood flooring throughout. The property offers access to a garden and benefits from a long lease.

Lebanon Gardens is a well-regarded, tree-lined quiet residential road about 800 meters from East Putney (district line) and 1km from Wandsworth Town (SW trains to Waterloo). There are several buses that stop nearby including the 37 (Peckham), 337 (Clapham), and 170 (Victoria).