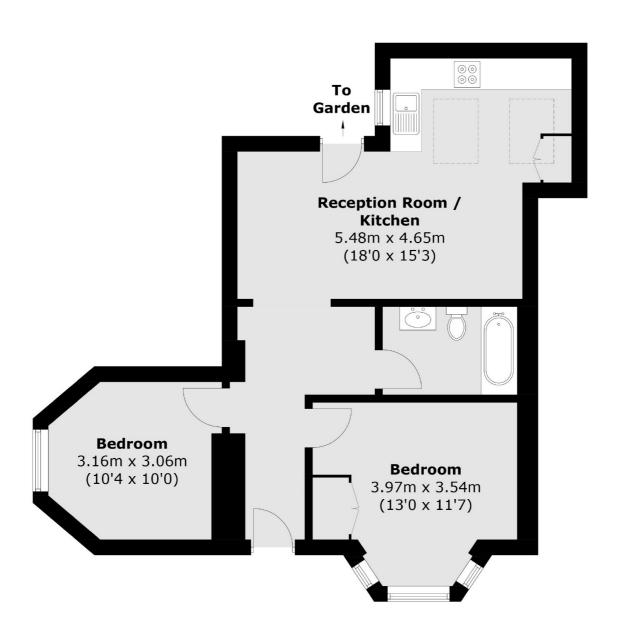

## Lebanon Gardens, SW18 £575,000

Nestled on the ground floor of a charming converted Victorian house, this two-bedroom flat is ideally positioned between East Putney and Wandsworth. Retaining its period charm with sash windows, it also boasts a contemporary handleless kitchen and wood flooring throughout. The property offers access to a garden and benefits from a long lease.

## **Features**

Ground Floor Two Bedrooms Victorian Conversion Garden Long Lease 60sq.m / 664sq.ft

Putney 020 8789 9999 dexters.co.uk