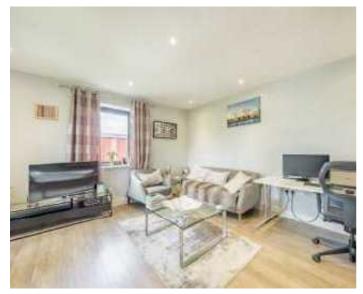

## Pipit Drive, SW15

This well-kept one-bedroom apartment in Wagtail Court, part of the sought-after 'Putney Rise' development, offers ample space and storage. It features a large reception room with dining space and a private balcony, along with a stylish open-plan kitchen. The spacious main bedroom includes built-in wardrobes, and there's a modern bathroom as well.

## **Features**

Spacious modern apartment Large double bedroom Stylish open plan kitchen Private balcony Long lease Underfloor heating