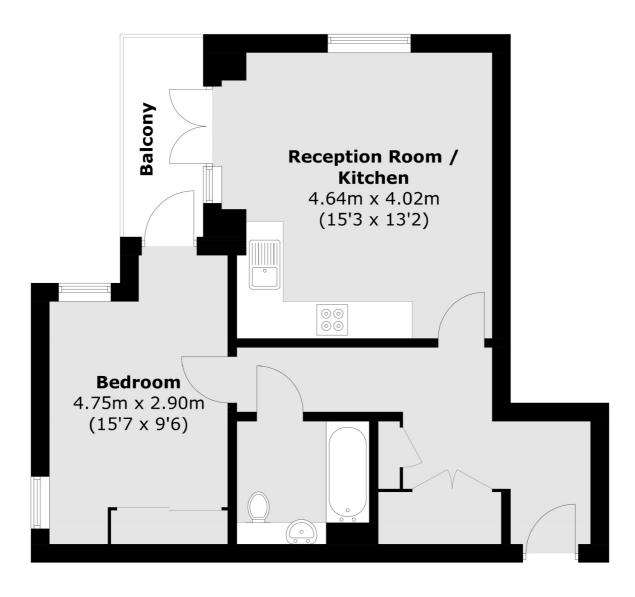

## Pipit Drive, London, SW15

Total area (approx.): 50.4 sq. m (542.5 sq. ft) Balcony: 4.2 sq. m (45.2 sq. ft)

Putney

London

Sales

SW15 1RS

020 8789 9999

176 Putney High Street