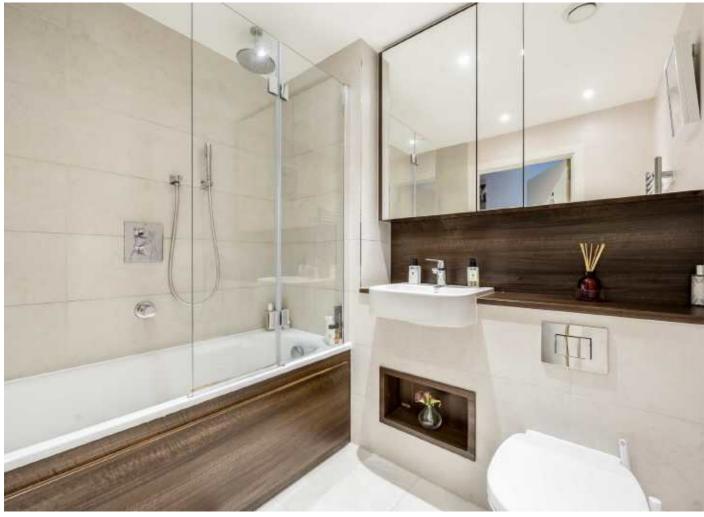

## Pipit Drive, SW15

This well-kept one-bedroom apartment in Wagtail Court, part of the sought-after 'Putney Rise' development, offers ample space and storage. It features a large reception room with dining space and a private balcony, along with a stylish open-plan kitchen. The spacious main bedroom includes built-in wardrobes, and there's a modern bathroom as well.

## **Features**

Spacious modern apartment Large double bedroom Stylish open plan kitchen Private balcony Long lease Underfloor heating