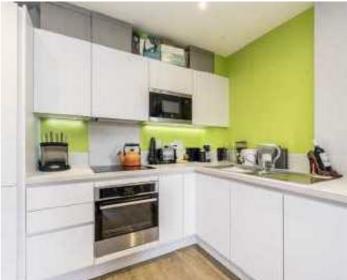

## Pipit Drive, SW15

This well-kept one-bedroom apartment in Wagtail Court, part of the sought-after 'Putney Rise' development, offers ample space and storage. It features a large reception room with dining space and a private balcony, along with a stylish open-plan kitchen. The spacious main bedroom includes built-in wardrobes, and there's a modern bathroom as well.

## **Features**

Spacious modern apartment Large double bedroom Stylish open plan kitchen Private balcony Long lease Underfloor heating