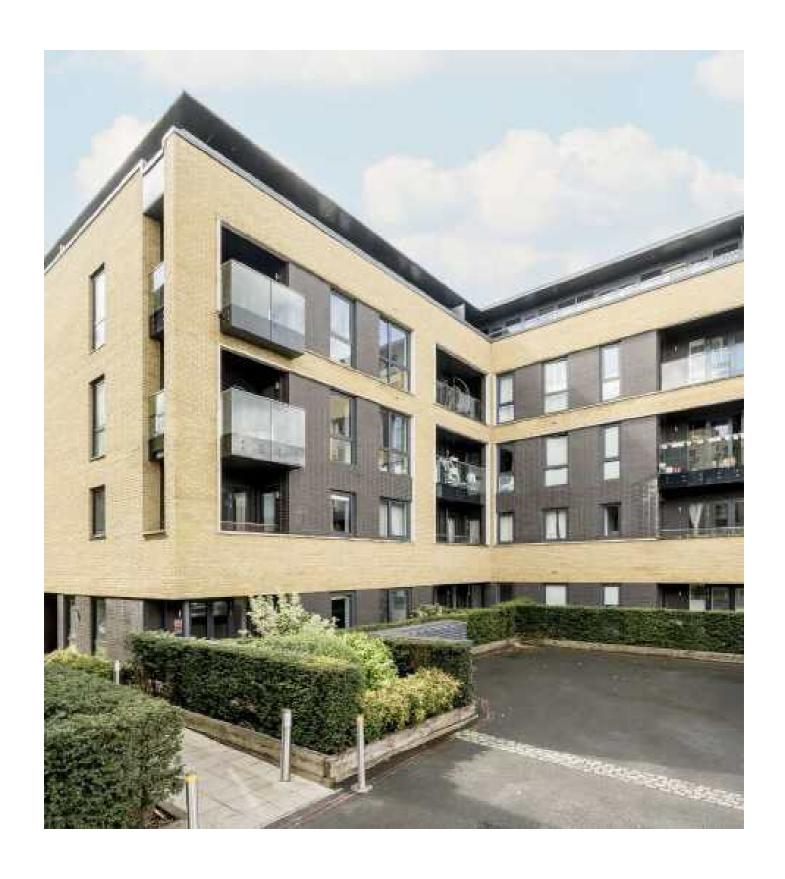

## Pipit Drive, SW15

This well-kept one-bedroom apartment in Wagtail Court, part of the sought-after 'Putney Rise' development, offers ample space and storage. It features a large reception room with dining space and a private balcony, along with a stylish open-plan kitchen. The spacious main bedroom includes built-in wardrobes, and there's a modern bathroom as well.

Conveniently situated on Westleigh Avenue, within easy reach of the amenities of Putney High Street and Putney mainline station and also just a short walk from Putney Heath.