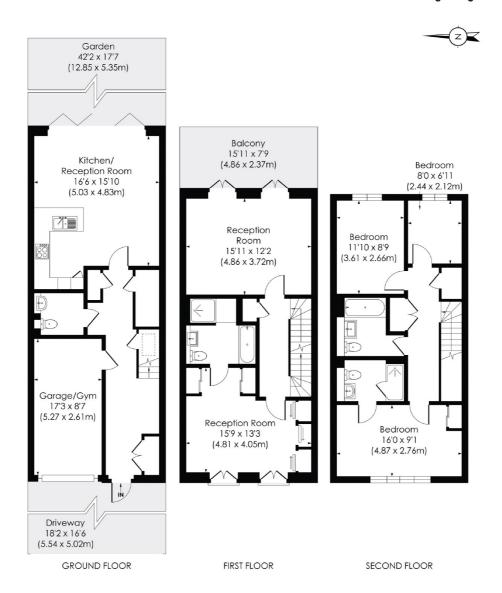

### **Emerald Square,** London, SW15

#### **EMERALD SQUARE, SW15**

Approx. Gross Internal Floor Area 1804 Sq. ft/167.60 Sq. m **Including Garage** 

© Pixangle Property Marketing Ltd. into @pixangle.com Tel: 0208 870 2118
This floor plan has been prepared for illustration purposes only, in accordance with the latest RICS code of measuring and is not to scale.

All measurements and areas are approximate and whilst every effort has been made to ensure the accuracy of the plan

contained here, no responsibility is taken for any error, omission or mistatement. pixangle