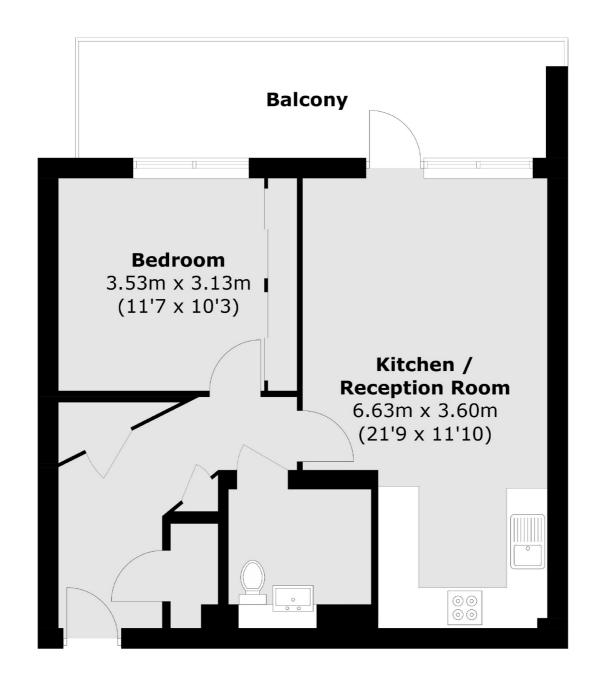

### **First Floor**

Total area (approx.): 47.9 sq. m (515.6 sq. ft) Balcony (approx.): 12.4 sq. m (133.5 sq. ft)

Putney

London

Sales

SW15 1RS

020 8789 9999

176 Putney High Street