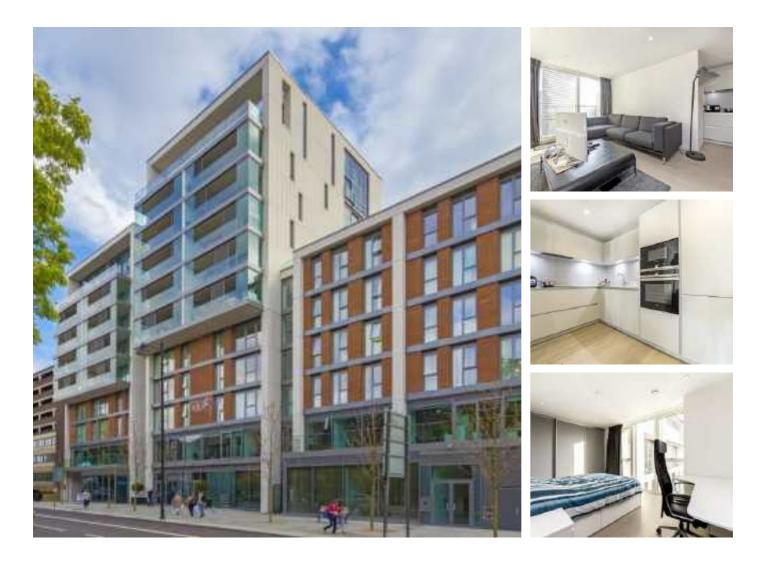

## Upper Richmond Road, SW15 £2,500 Per calendar month

This two bedroom modern apartment has two bathrooms one en-suite, a spacious open plan living area with a fitted kitchen and all appliances, a private balcony and concierge.

With Putney high street close by which has a wide selection of bars and restaurants available, Tileman House is perfectly located and offers excellent transport options.

#### Features

Modern Development Two Bedrooms Two Bathrooms Open Plan Modern Kitchen Concierge