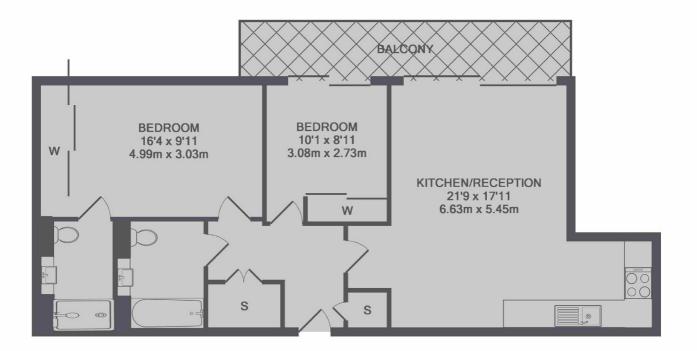

### Upper Richmond Road, London, SW15

TOTAL APPROX. FLOOR AREA 735 SQ.FT. (68.2 SQ.M.)

Putney 176 Putney High Street London SW15 1RS Lettings 020 8789 9090 Energy Rating: B. We aim to make our particulars both accurate and reliable. However they are not guaranteed; nor do they form part of an offer or contract. If you require clarification on any points then please contact us, especially if you're traveling some distance to view. Please note that appliances and heating systems have not been tested and therefore no warranties can be given as to their good working order.