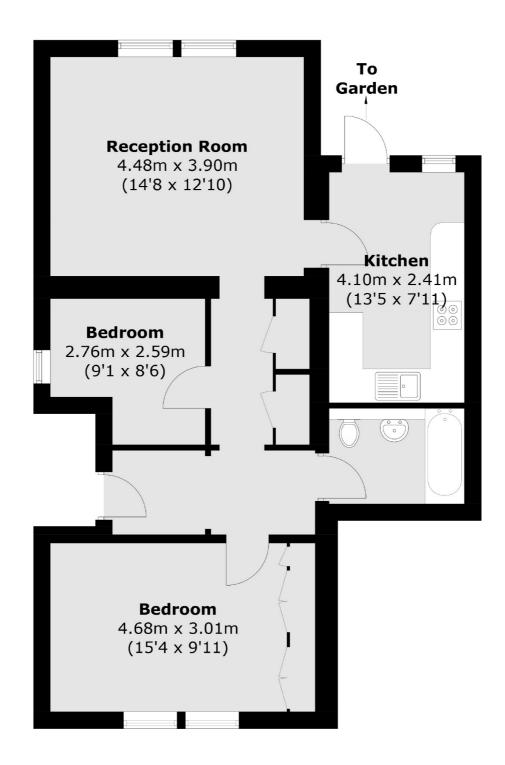

## Upper Richmond Road, London, SW15

Total area (approx.): 67.4 sq. m (725.4 sq. ft)

Putney

London

Sales

SW15 1RS

020 8789 9999

176 Putney High Street