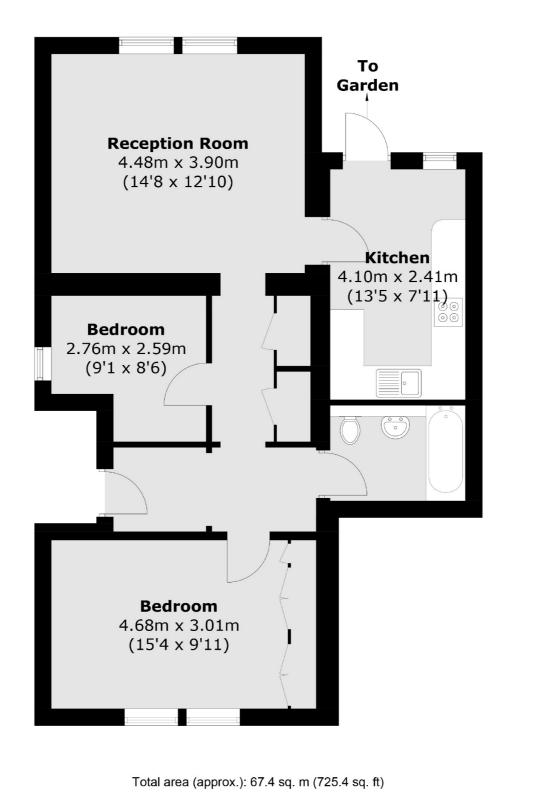

## **Upper Richmond Road, SW15**

This conversion flat is on the ground floor of a grand Victorian villa. It has two bedrooms, a share of freehold, parking and a private patio.

315 Upper Richmond Road is close to Putney High Street and East Putney Station (District Line). There are several buses that stop close by.

## Features

Two Bedrooms Ground Floor Patio Garden Share of Freehold Parking Modern Kitchen