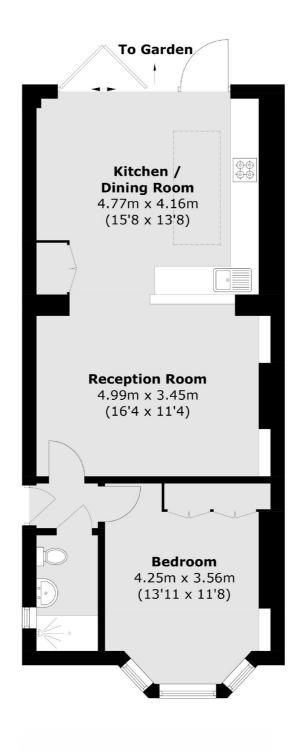

## Ringford Road, London, SW18

Total area (approx.): 58.9 sq. m (634.0 sq. ft)

Putney

London

Sales

SW15 1RS

020 8789 9999

176 Putney High Street