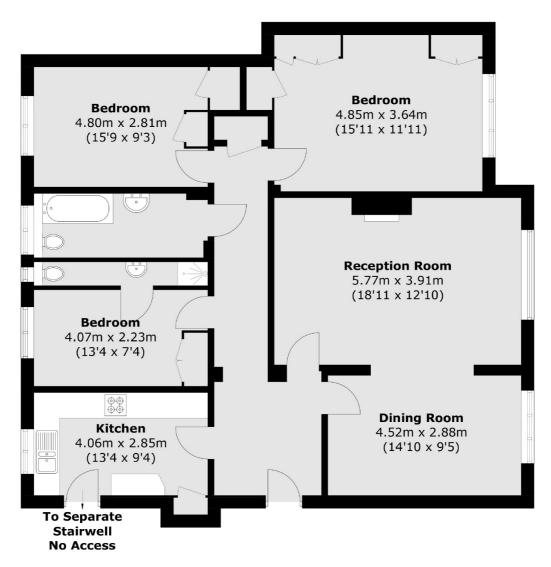

## Putney Heath, SW15 £625,000

A three bedroom apartment for sale in Exeter House, a prestigious mansion block close to Putney Heath. On the second floor (with a lift), the flat is a bit dated but has been looked after and is ready for a new owner.

## Putney Heath, London, SW15

Total area (approx.): 115.0 sq. m (1,237.9 sq. ft)

Putney