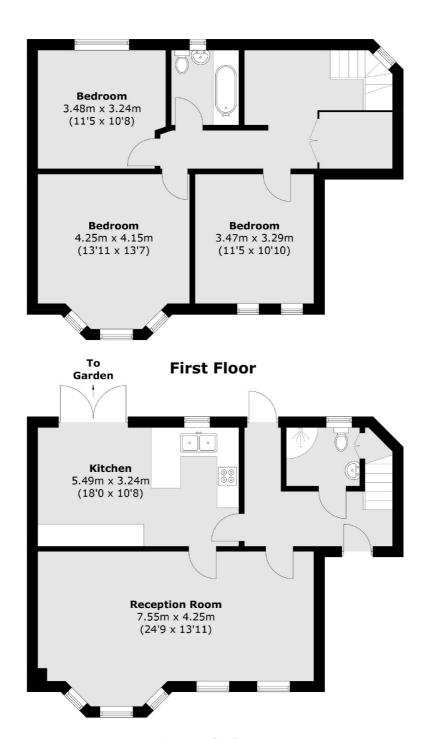

## Lower Richmond Road, London, SW15

**Ground Floor** 

Total area (approx.): 121.9 sq. m (1,312.1 sq. ft)

020 8789 9090