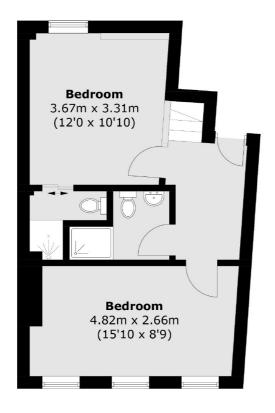

## Upper Richmond Road, SW15 £550,000

A stylish split level flat with two bedrooms, two bathrooms and an open plan kitchen/reception room. The flat is larger than average, has wooden floors, a modern kitchen and modern bathrooms and is available with no onward chain.

## **Features**

Two Bedrooms Two Bathrooms 10/10 Location Stylish Design Modern Finish Split Level

Putney 020 8789 9999 dexters.co.uk

## Upper Richmond Road, London, SW15

**Second Floor** 

**Third Floor** 

Total area (approx.): 79.5 sq. m (855.7 sq. ft)

Putney