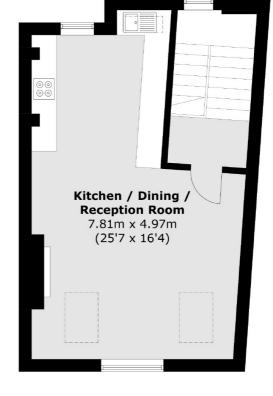

## Upper Richmond Road, SW15 £550,000

A stylish split level flat with two bedrooms, two bathrooms and an open plan kitchen/reception room. The flat is larger than average, has wooden floors, a modern kitchen and modern bathrooms and is available with no onward chain.

## Upper Richmond Road, London, SW15

**Second Floor** 

**Third Floor** 

Total area (approx.): 79.5 sq. m (855.7 sq. ft)

Putney