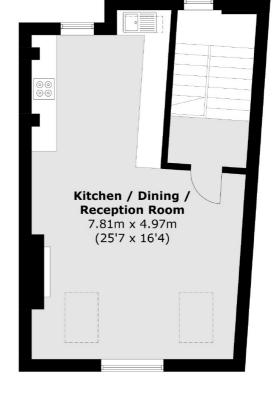

## Upper Richmond Road, SW15 £625,000

A stylish split level flat with two bedrooms, two bathrooms and an open plan kitchen/reception room. The flat is larger than average, has wooden floors, a modern kitchen and modern bathrooms and is available with no onward chain.

## Upper Richmond Road, London, SW15

**Second Floor** 

**Third Floor** 

Total area (approx.): 79.5 sq. m (855.7 sq. ft)

Putney