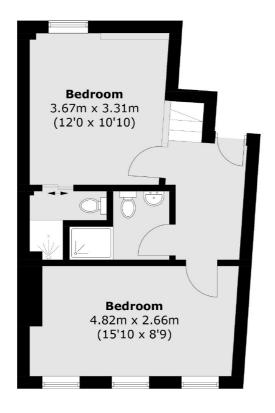

## Upper Richmond Road, SW15 £625,000

A stylish split level flat with two bedrooms, two bathrooms and an open plan kitchen/reception room. The flat is larger than average, has wooden floors, a modern kitchen and modern bathrooms and is available with no onward chain.

## **Features**

Two Bedrooms Two Bathrooms 10/10 Location Stylish Design Modern Finish Split Level

Putney 020 8789 9999 dexters.co.uk

## Upper Richmond Road, London, SW15

**Second Floor** 

**Third Floor** 

Total area (approx.): 79.5 sq. m (855.7 sq. ft)

Putney