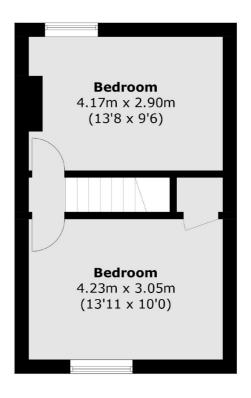

## Putney Bridge Road, London, SW18

**Ground Floor** 

**First Floor** 

Total area (approx.): 63.4 sq. m (682.4 sq. ft)

020 8789 9999