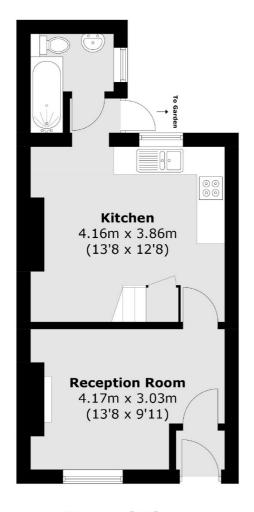

## Putney Bridge Road, London, SW18

**Ground Floor** 

**First Floor** 

Total area (approx.): 63.4 sq. m (682.4 sq. ft)

020 8789 9999