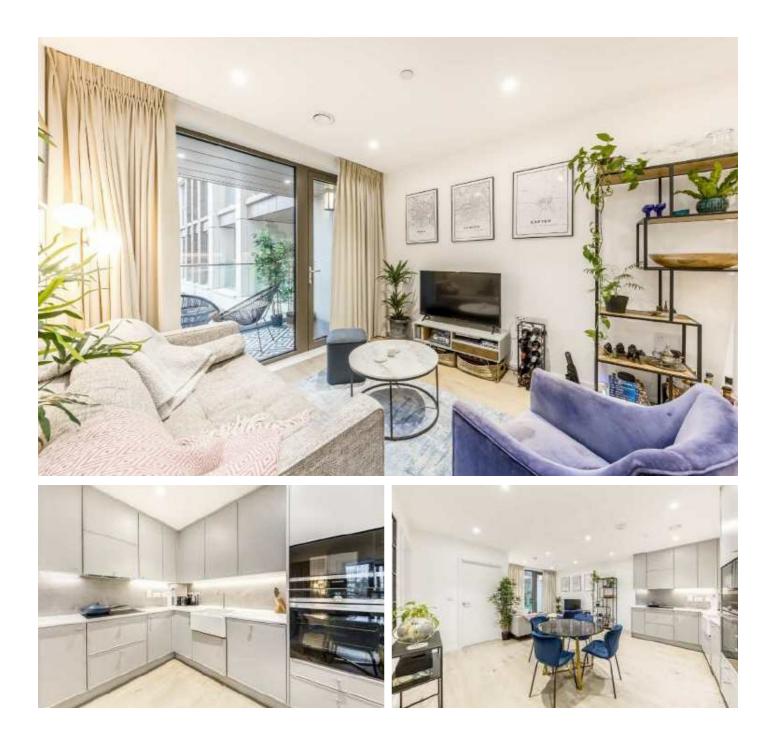

## Upper Richmond Road, SW15 £675,000

This modern two bedroom flat is perfectly located between East Putney station and Putney Rail station. Built in 2019 by Ardmore for Fabrica, this luxury development includes a large roof terrace, a concierge, CCTV and a residents' lounge.

#### Features

Two Bedrooms Two Bathrooms Modern Flat Underfloor Heating Concierge Balcony