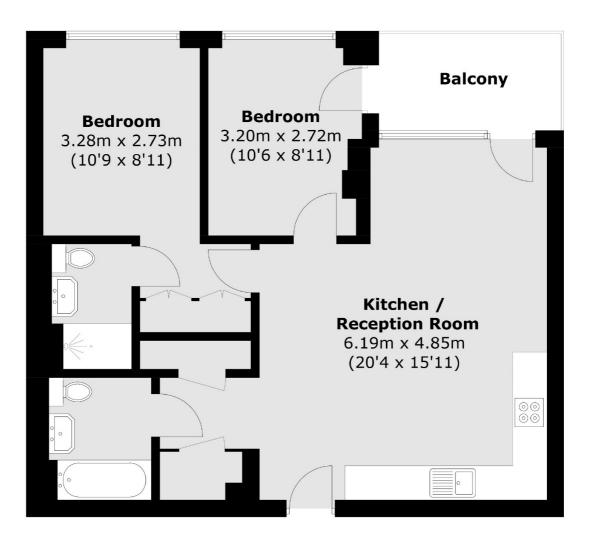

## Upper Richmond Road, SW15 £675,000

This modern two bedroom flat is perfectly located between East Putney station and Putney Rail station. Built in 2019 by Ardmore for Fabrica, this luxury development includes a large roof terrace, a concierge, CCTV and a residents' lounge.

#### Features

Two Bedrooms Two Bathrooms Modern Flat Underfloor Heating Concierge Balcony