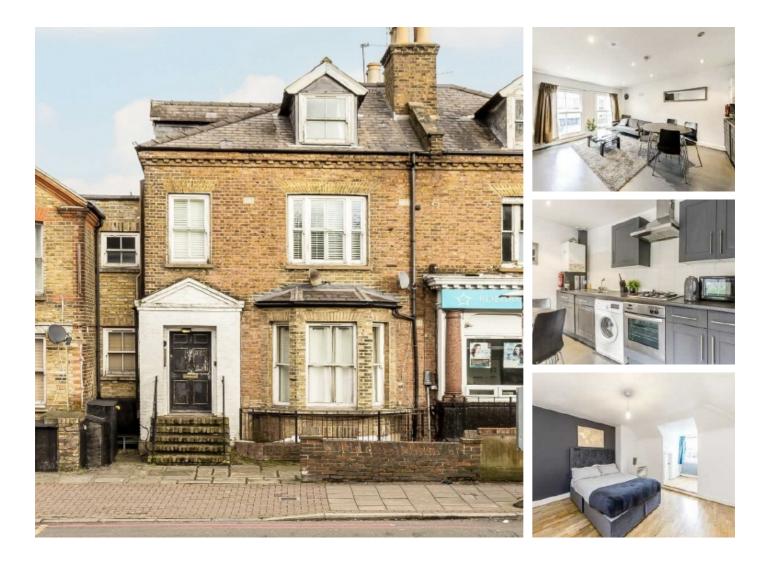

## **Roehampton Lane, SW15** £375,000

This Victorian conversion flat over the first and second floors has two bedrooms, two bathrooms, a long lease, loads of storage and an open-plan Kitchen.

Roehampton Lane connects the A3 to Upper Richmond Road. There is a Little Waitrose nearby and the flat is close to Putney Heath. Just outside the flat is a bus stop for the 85 (Kingston to Putney Bridge), 265 (Tolworth to Putney Bridge), 170 (Victoria to Roehampton), 969 (Whitton to Roehampton), and N72 bus routes.

#### Features

Victorian Conversion Two Bedrooms Two Bathrooms 125 Year Lease from 2006 Split Level No Chain