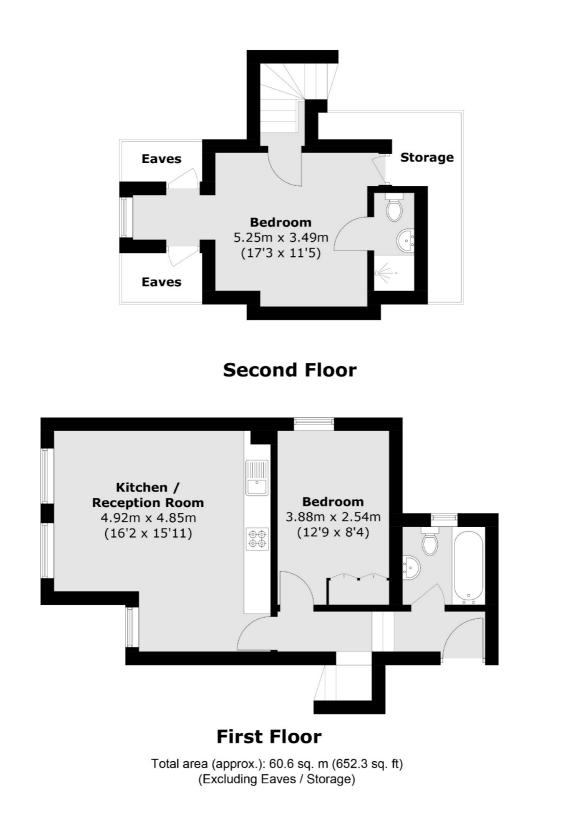

## **Roehampton Lane, SW15** £375,000

This Victorian conversion flat over the first and second floors has two bedrooms, two bathrooms, a long lease, loads of storage and an open-plan Kitchen.

Roehampton Lane connects the A3 to Upper Richmond Road. There is a Little Waitrose nearby and the flat is close to Putney Heath. Just outside the flat is a bus stop for the 85 (Kingston to Putney Bridge), 265 (Tolworth to Putney Bridge), 170 (Victoria to Roehampton), 969 (Whitton to Roehampton), and N72 bus routes.

#### Features

Victorian Conversion Two Bedrooms Two Bathrooms 125 Year Lease from 2006 Split Level No Chain