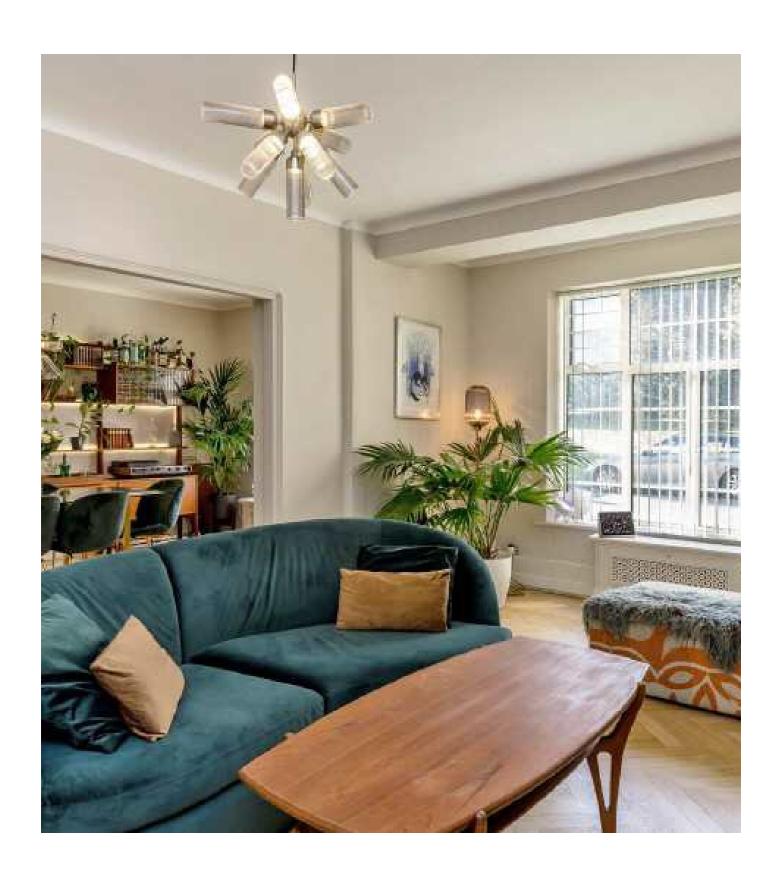

## Heath Rise, SW15

This five bedroom ground floor apartment has been renovated recently and now displays the parquet original floors at their best. Heath Rise a landmark period development of Art Deco flats in its own gated grounds just off Putney Hill. This flat has a share of the freehold, a 999 year lease, a garage and tennis courts.