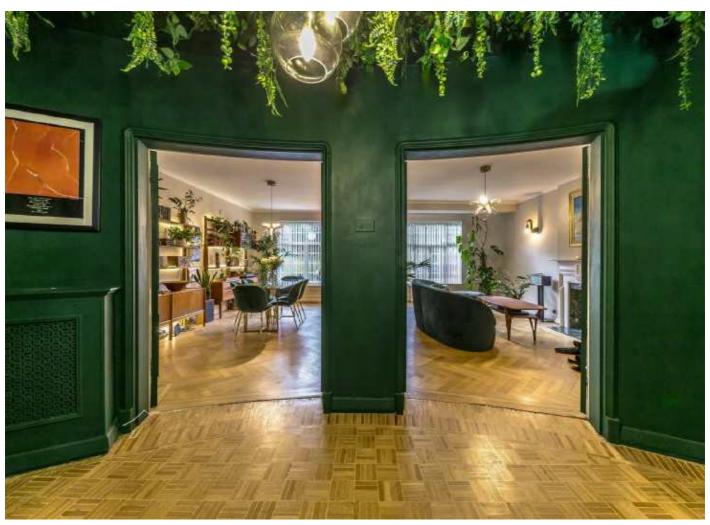

## Heath Rise, SW15

This five bedroom ground floor apartment has been renovated recently and now displays the parquet original floors at their best. Heath Rise a landmark period development of Art Deco flats in its own gated grounds just off Putney Hill. This flat has a share of the freehold, a 999 year lease, a garage and tennis courts.