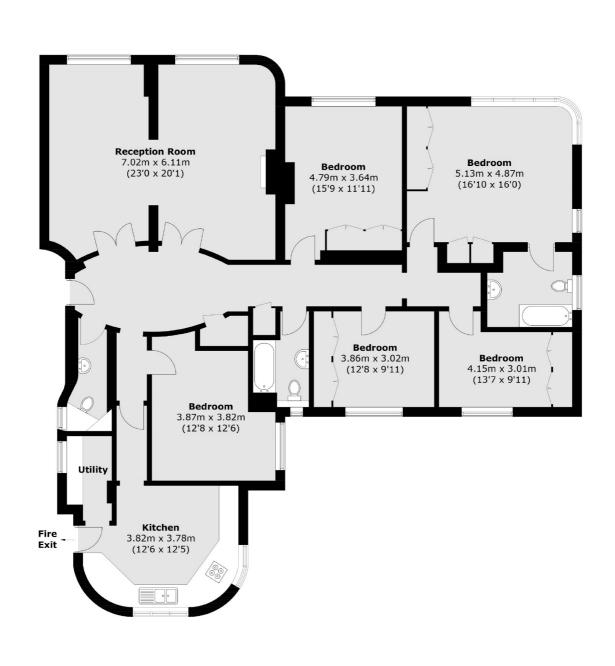

## Heath Rise, London, SW15

Total area (approx.): 191.9 sq. m (2065.6 sq. ft)

Putney