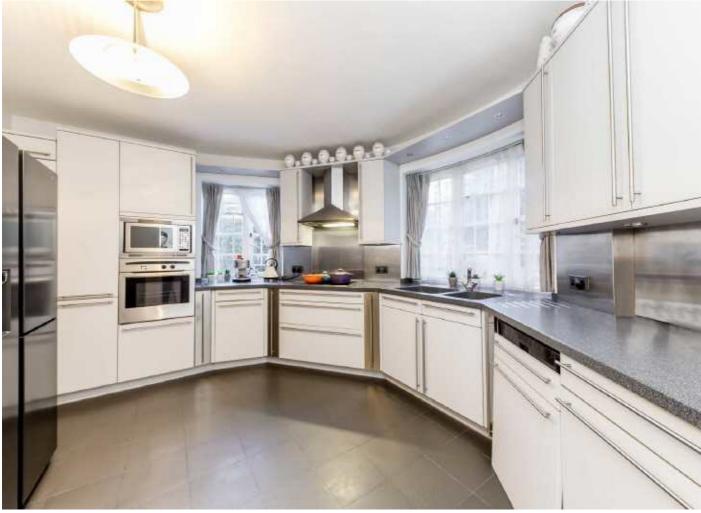

## Heath Rise, SW15

This five bedroom ground floor apartment has been renovated recently and now displays the parquet original floors at their best. Heath Rise a landmark period development of Art Deco flats in its own gated grounds just off Putney Hill. This flat has a share of the freehold, a 999 year lease, a garage and tennis courts.