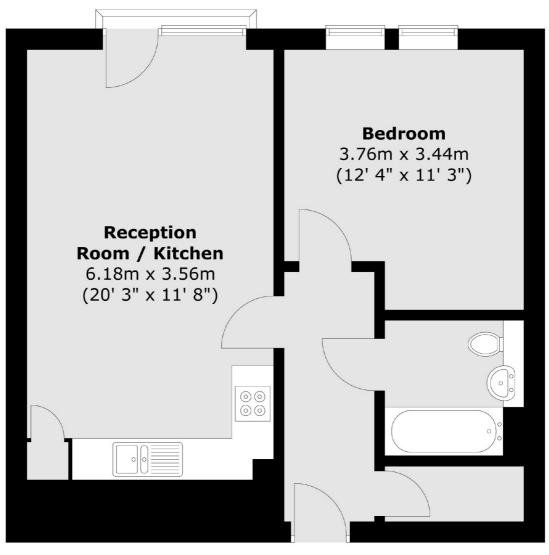

## **Third Floor**

Total area (approx.): 49.2 sq. m (529 sq. ft) Total balcony area (approx.): 0.4 sq. m (4 sq. ft)

020 8789 9999