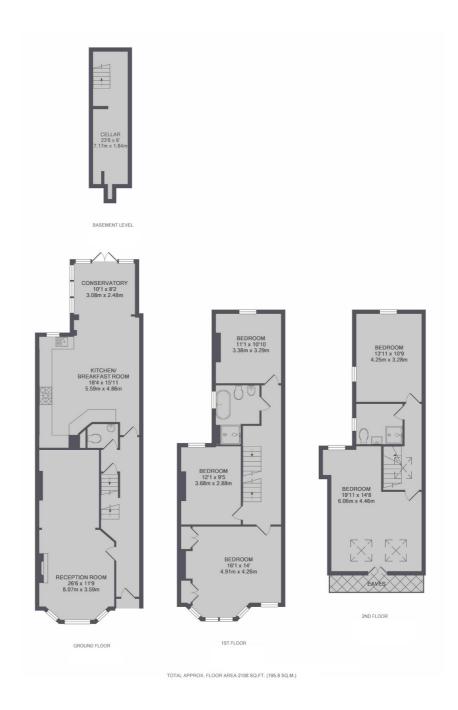

### Bangalore Street, SW15

£3,900 Per calendar month

A beautifully presented five bed terraced family home located on one of Putney's premier roads. This fantastic property is neutrally decorated throughout, retains fantastic period features, feature fireplaces and an additional cellar space.

#### **Features**

Double Reception Room Five Bedrooms Modern Family Kitchen Two Bathrooms Private Garden Period Features