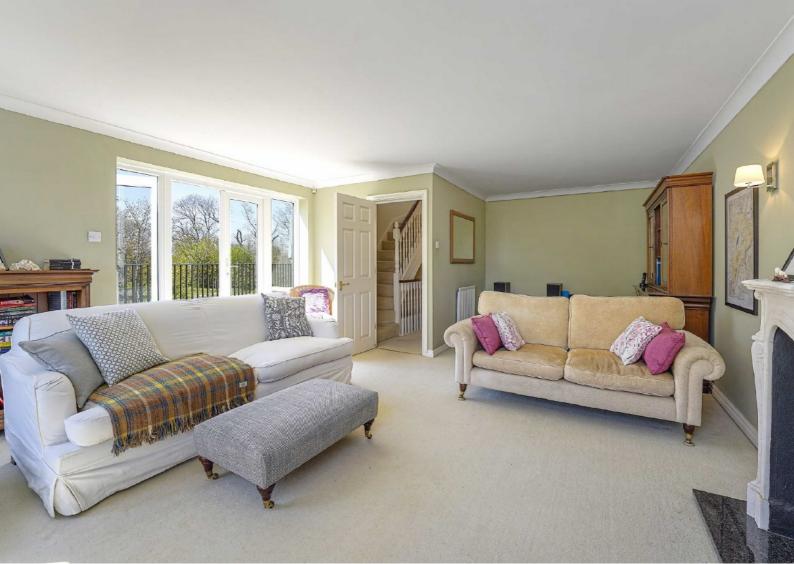

## Northweald Lane, Kingston Upon Thames, KT2

The extended ground floor accommodation consists of of a large entrance hall, a spacious fully fitted kitchen/dining room with integrated appliances leading to a conservatory with French doors leading to the rear garden, a study, a cloakroom and an integral garage. The first floor accommodation consists of a double aspect spacious L-shaped reception room with a feature fireplace with French doors leading to a south facing roof terrace which enjoys elevated views over and across Ham Lands and towards the River Thames and a double bedroom with fitted wardrobes and a modern ensuite shower room. The second floor consists of a landing with a storage cupboard, a master double bedroom with a modern ensuite shower room, a double bedroom with fitted wardrobes, a large single bedroom with a fitted wardrobe and a modern family bathroom. Outside to the front is a small garden with flower and shrub displays, hardstanding provides off street parking for one vehicle with an additional allocated parking space. To the rear is a landscaped garden which is mostly laid to lawn with established flower and shrub borders rest laid to cobble stone patio and gravel.