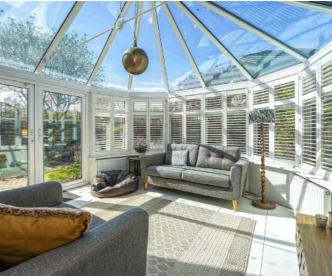

## Northweald Lane, Kingston Upon Thames, KT2

The extended ground floor accommodation consists of of a large entrance hall, a spacious fully fitted kitchen/dining room with integrated appliances leading to a conservatory with French doors leading to the rear garden, a study, a cloakroom and an integral garage. The first floor accommodation consists of a double aspect spacious L-shaped reception room with a feature fireplace with French doors leading to a south facing roof terrace which enjoys elevated views over and across Ham Lands and towards the River Thames and a double bedroom with fitted wardrobes and a modern ensuite shower room. The second floor consists of a landing with a storage cupboard, a master double bedroom with a modern ensuite shower room, a double bedroom with fitted wardrobes, a large single bedroom with a fitted wardrobe and a modern family bathroom. Outside to the front is a small garden with flower and shrub displays, hardstanding provides off street parking for one vehicle with an additional allocated parking space. To the rear is a landscaped garden which is mostly laid to lawn with established flower and shrub borders rest laid to cobble stone patio and gravel.