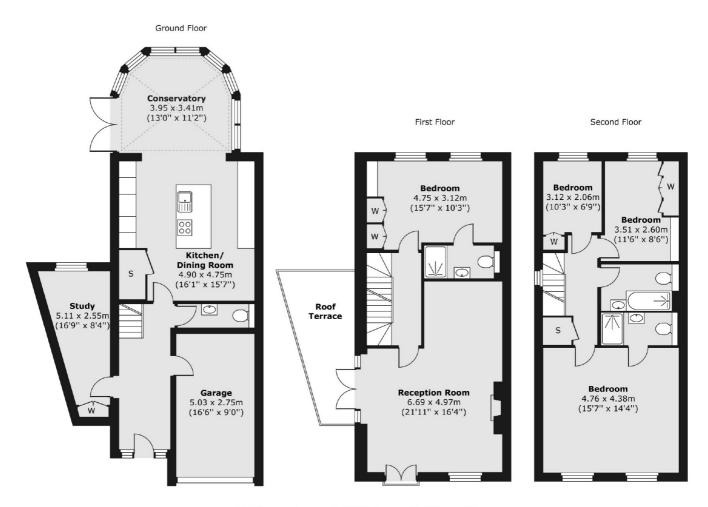

## Northweald Lane, Kingston Upon Thames, KT2

The extended ground floor accommodation consists of of a large entrance hall, a spacious fully fitted kitchen/dining room with integrated appliances leading to a conservatory with French doors leading to the rear garden, a study, a cloakroom and an integral garage. The first floor accommodation consists of a double aspect spacious L-shaped reception room with a feature fireplace with French doors leading to a south facing roof terrace which enjoys elevated views over and across Ham Lands and towards the River Thames and a double bedroom with fitted wardrobes and a modern ensuite shower room. The second floor consists of a landing with a storage cupboard, a master double bedroom with a modern ensuite shower room, a double bedroom with fitted wardrobes, a large single bedroom with a fitted wardrobe and a modern family bathroom. Outside to the front is a small garden with flower and shrub displays, hardstanding provides off street parking for one vehicle with an additional allocated parking space. To the rear is a landscaped garden which is mostly laid to lawn with established flower and shrub borders rest laid to cobble stone patio and gravel.

# Northweald Lane, Kingston Upon Thames, KT2

Total area (approx.) 179.27 sq. m (1,930 sq. ft) Roof Terrace area (approx.) 10.35 sq. m (111 sq. ft)