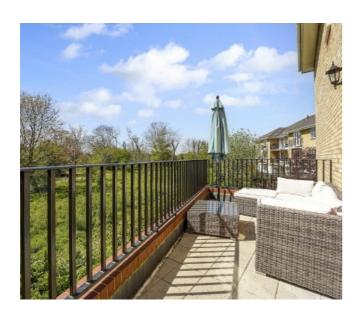

## Northweald Lane, Kingston Upon Thames, KT2

The extended ground floor accommodation consists of of a large entrance hall, a spacious fully fitted kitchen/dining room with integrated appliances leading to a conservatory with French doors leading to the rear garden, a study, a cloakroom and an integral garage. The first floor accommodation consists of a double aspect spacious L-shaped reception room with a feature fireplace with French doors leading to a south facing roof terrace which enjoys elevated views over and across Ham Lands and towards the River Thames and a double bedroom with fitted wardrobes and a modern ensuite shower room. The second floor consists of a landing with a storage cupboard, a master double bedroom with a modern ensuite shower room, a double bedroom with fitted wardrobes, a large single bedroom with a fitted wardrobe and a modern family bathroom. Outside to the front is a small garden with flower and shrub displays, hardstanding provides off street parking for one vehicle with an additional allocated parking space. To the rear is a landscaped garden which is mostly laid to lawn with established flower and shrub borders rest laid to cobble stone patio and gravel.