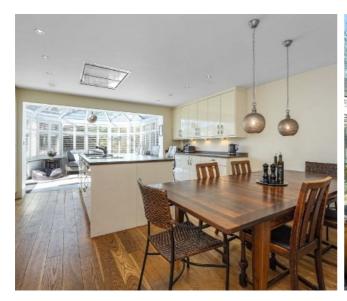

## Northweald Lane, Kingston Upon Thames, KT2

The extended ground floor accommodation consists of of a large entrance hall, a spacious fully fitted kitchen/dining room with integrated appliances leading to a conservatory with French doors leading to the rear garden, a study, a cloakroom and an integral garage. The first floor accommodation consists of a double aspect spacious L-shaped reception room with a feature fireplace with French doors leading to a south facing roof terrace which enjoys elevated views over and across Ham Lands and towards the River Thames and a double bedroom with fitted wardrobes and a modern ensuite shower room. The second floor consists of a landing with a storage cupboard, a master double bedroom with a modern ensuite shower room, a double bedroom with fitted wardrobes, a large single bedroom with a fitted wardrobe and a modern family bathroom. Outside to the front is a small garden with flower and shrub displays, hardstanding provides off street parking for one vehicle with an additional allocated parking space. To the rear is a landscaped garden which is mostly laid to lawn with established flower and shrub borders rest laid to cobble stone patio and gravel.