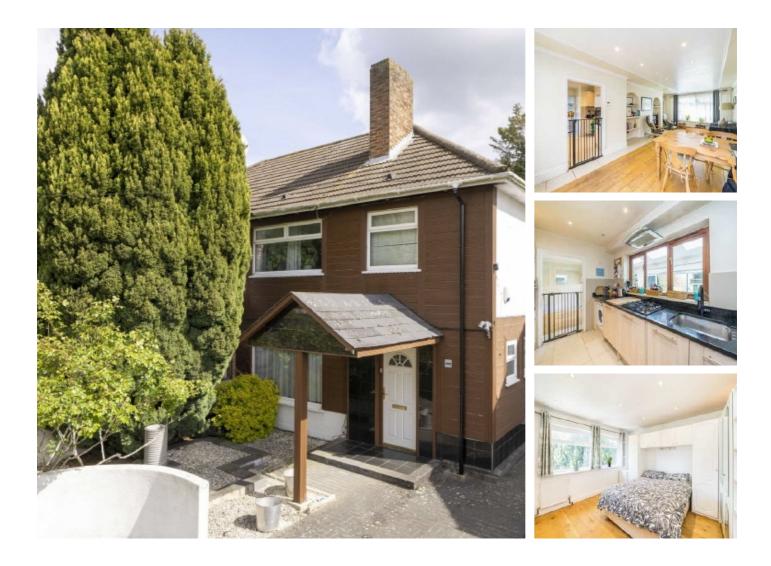

## Bowness Crescent, SW15 £895,000

A three bedroom, semi-detached, family home located in a popular residential area that benefits from a large ground floor extension and no onward chain. The spacious ground floor has a large through lounge, kitchen, utility room and a ground floor WC. In addition is the large, full width rear extension ensuring there is plenty of living space for the whole family.

#### Features

Three Bedrooms Semi-Detached Extended To The Ground Floor No Onward Chain Off-Street Parking Large Garden Room