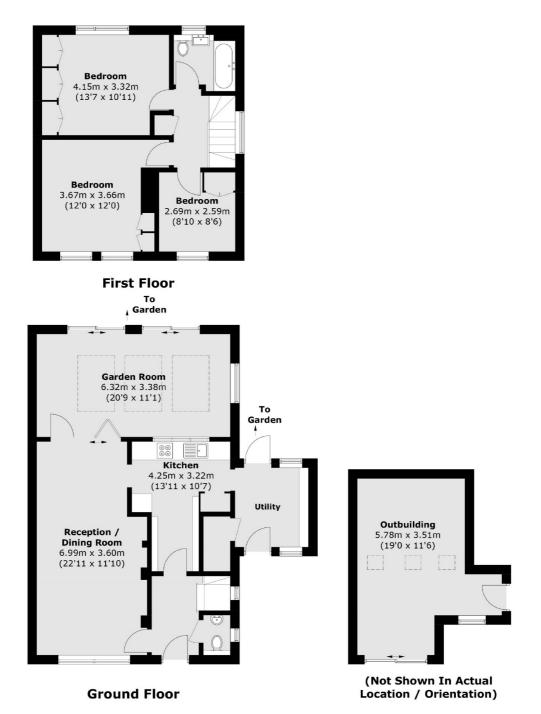

### Bowness Crescent, London, SW15

Total area (approx.): 118.8 sq. m (1,278.7 sq. ft) Outbuilding: 21.1 sq. m (227.1 sq. ft)

Kingston 4 Wood Street Kingston Upon Thames KT1 1TG Sales 020 8546 3555 Energy Rating: D. We aim to make our particulars both accurate and reliable. However they are not guaranteed; nor do they form part of an offer or contract. If you require clarification on any points then please contact us, especially if you're traveling some distance to view. Please note that appliances and heating systems have not been tested and therefore no warranties can be given as to their good working order.