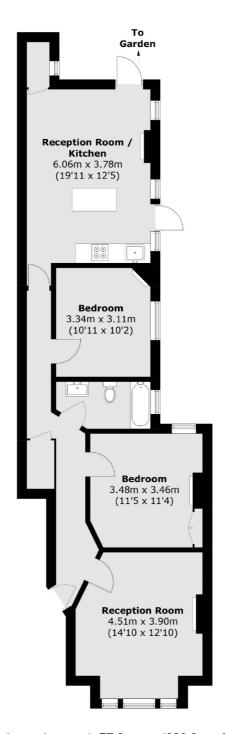

## Villiers Road, Kingston Upon Thames, KT1

Total area (approx.): 77.0 sq. m (828.8 sq. ft)

Kingston

KT11TG

Sales

4 Wood Street

020 8546 3555

Kingston Upon Thames