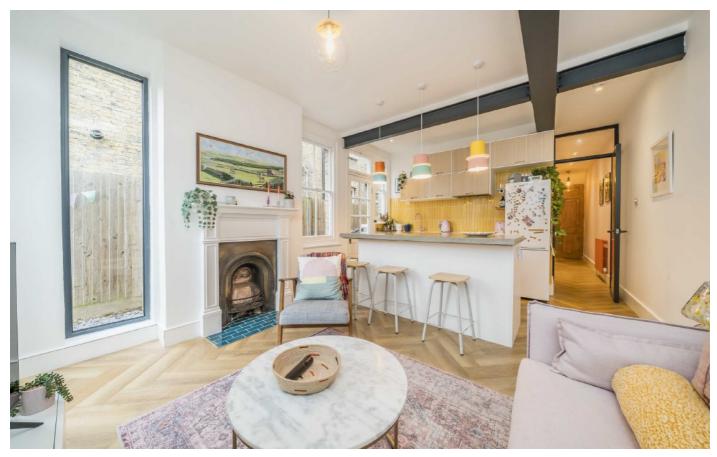

Both bedrooms are double, again with fireplaces and sash windows. To the rear is the fabulous, double aspect, open plan kitchen/reception room. A fine example of how the owner has retained the original character with the period fireplace and windows yet with a smart modern feel. The kitchen and reception areas are separated by a large central island which also doubles as a dining table. There is direct access to the garden with doors to the side and rear and the exposed steel beams are an additional unique feature.