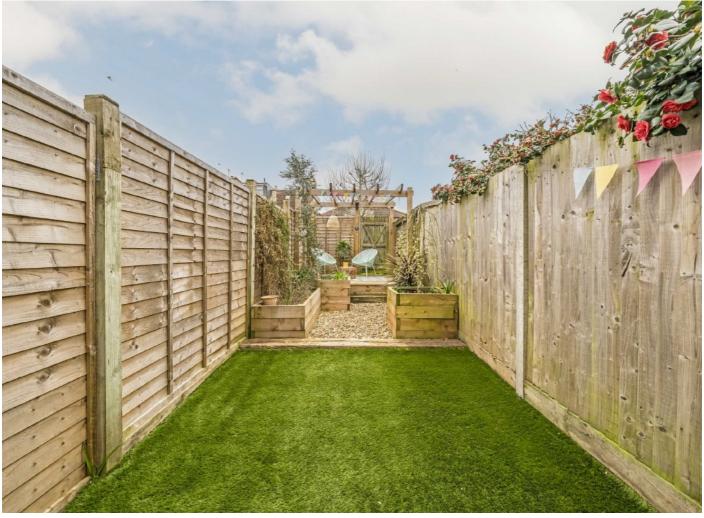

Outside to the back is the immaculate, private garden with four sections, a large paved patio, artificial lawn, planting area and a large raised decking area. There is also a rear car/pedestrian access.