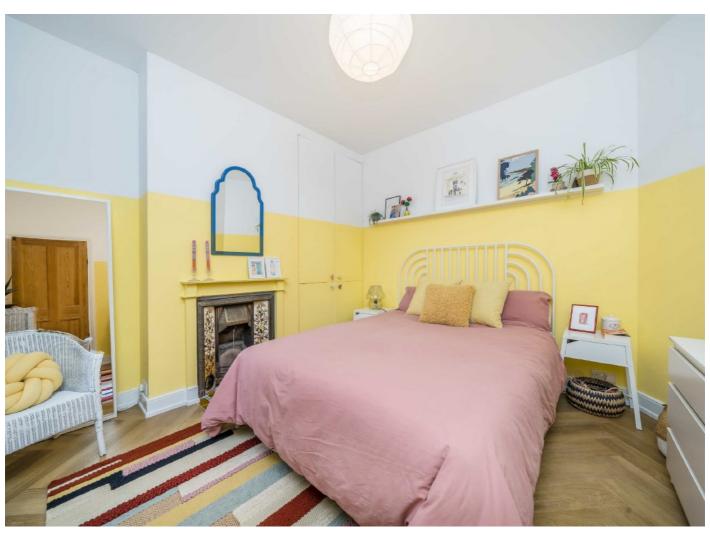

Both bedrooms are double, again with fireplaces and sash windows. To the rear is the fabulous, double aspect, open plan kitchen/reception room. A fine example of how the owner has retained the original character with the period fireplace and windows yet with a smart modern feel. The kitchen and reception areas are separated by a large central island which also doubles as a dining table. There is direct access to the garden with doors to the side and rear and the exposed steel beams are an additional unique feature.