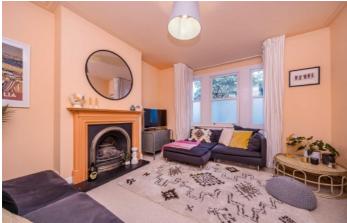

### Villiers Road, KT1

As you enter the property, you are immediately greeted by the large entrance hall with a quality herringbone flooring which continues throughout the property, other than the carpeted reception room located to the front of the building. This could also be utilised as another large double bedroom with a large square bay, double glazed, sash window and an attractive period fireplace.