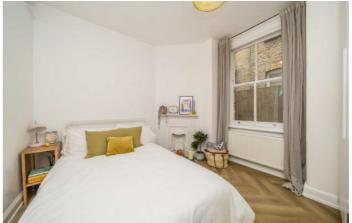

Both bedrooms are double, again with fireplaces and sash windows. To the rear is the fabulous, double aspect, open plan kitchen/reception room. A fine example of how the owner has retained the original character with the period fireplace and windows yet with a smart modern feel. The kitchen and reception areas are separated by a large central island which also doubles as a dining table. There is direct access to the garden with doors to the side and rear and the exposed steel beams are an additional unique feature.