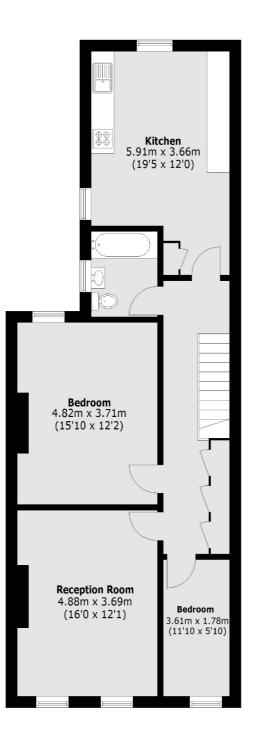

### Church Road, Kingston Upon Thames, KT1

Total area (approx.): 81.26 sq. m (875 sq. ft)

Kingston 4 Wood Street Kingston Upon Thames KT1 1TG Sales 020 8546 3555 Energy Rating: C. We aim to make our particulars both accurate and reliable. However they are not guaranteed; nor do they form part of an offer or contract. If you require clarification on any points then please contact us, especially if you're traveling some distance to view. Please note that appliances and heating systems have not been tested and therefore no warranties can be given as to their good working order.