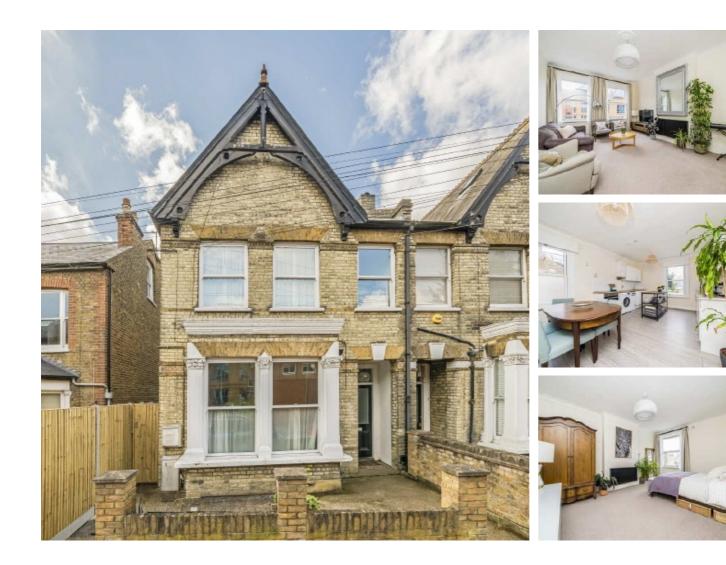

## **Church Road, KT1** £575,000

A spacious two bedroom, first floor maisonette with the added benefit of a large south facing, newly landscaped rear garden. The property has lots of period features and high ceilings adding to the charm as well as the light and spacious feel. There is a generous living room but one feature that will set this maisonette apart from others is the unusually large kitchen/ dining room overlooking the garden. In addition, there is also a great opportunity to extend into the loft, subject to the usual permissions.

Church Road is a quiet residential road that runs parallel to London Road, just a short stroll to Lidl and Asda supermarkets as well as a selection of local shops and restaurants. Venture just 500 yards and you will be in the heart of Kingston town centre.

#### Features

Two Bedrooms Large Kitchen/Dining Room Private South Facing Garden Share Of Freehold Quiet Location Potential To Extend (STPP)