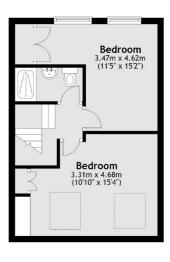

### **Ground Floor**

First Floor

#### **Second Floor**

Total area: approx. 136.0 sq. metres (1464.2 sq. feet)

Kingston

Lettings

4 Wood Street

020 8546 3003

Kingston Upon Thames KT1 1TG