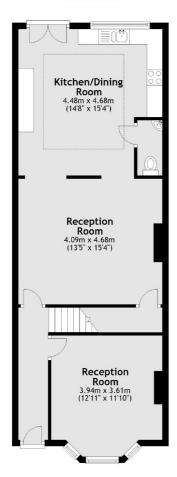

### **Ground Floor**

First Floor

#### **Second Floor**

Total area: approx. 136.0 sq. metres (1464.2 sq. feet)

Kingston

Lettings

4 Wood Street

020 8546 3003

Kingston Upon Thames KT1 1TG