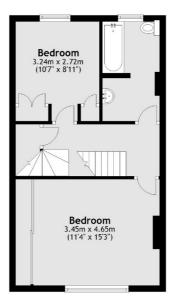

### **Ground Floor**

First Floor

#### **Second Floor**

Total area: approx. 136.0 sq. metres (1464.2 sq. feet)

Kingston

Lettings

4 Wood Street

020 8546 3003

Kingston Upon Thames KT1 1TG