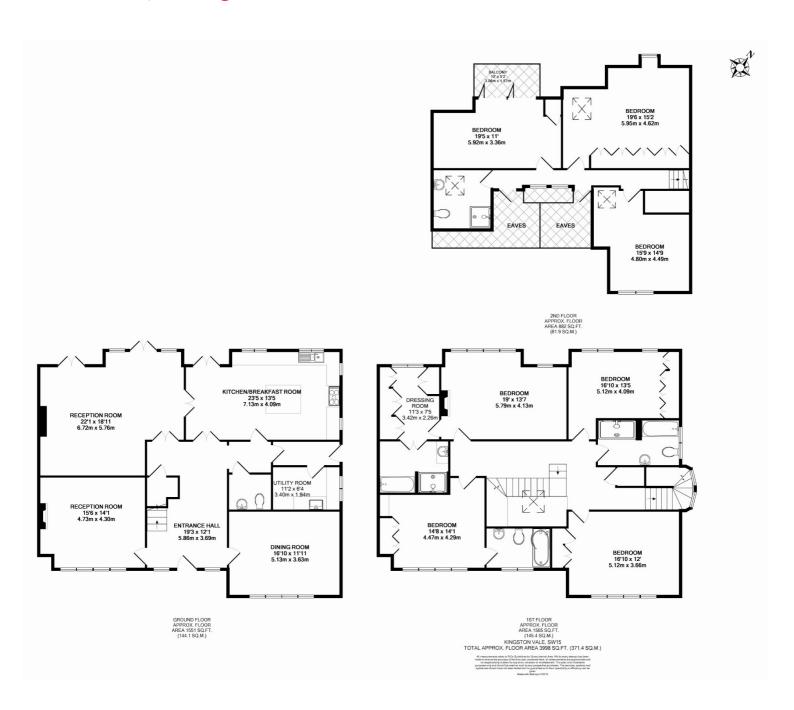

## Kingston Vale, London, SW15

A fabulous family home presented in immaculate condition, with seven bedrooms, measuring just under 4000 sq.ft and backing directly onto Richmond Park.

The property consists of a spacious receiving hallway, cloakroom, inner hallway with access to W.C, utility room and side access. To the front of the house there are two generous reception rooms with solid oak floors, large rear reception room with fire place and two sets of double doors to the garden. This connects to a stunning, dual aspect kitchen/breakfast room with a comprehensive range of appliances, centre island with breakfast bar, granite work tops, under floor heating and further double doors to the garden. The first floor comprises of the master bedroom with fire place, dressing room wardrobes and double doors to the en suite bathroom, second double bedroom with en suite bathroom, two further double bedrooms and family bathroom. Stairs lead to the second floor with three double bedrooms, shower room, rear facing terrace with bi-fold doors and ample eaves storage. The rear garden is approximately 55' with a full width patio and lawn backing onto Richmond Park. To the front there is a double garage and ample gated parking.