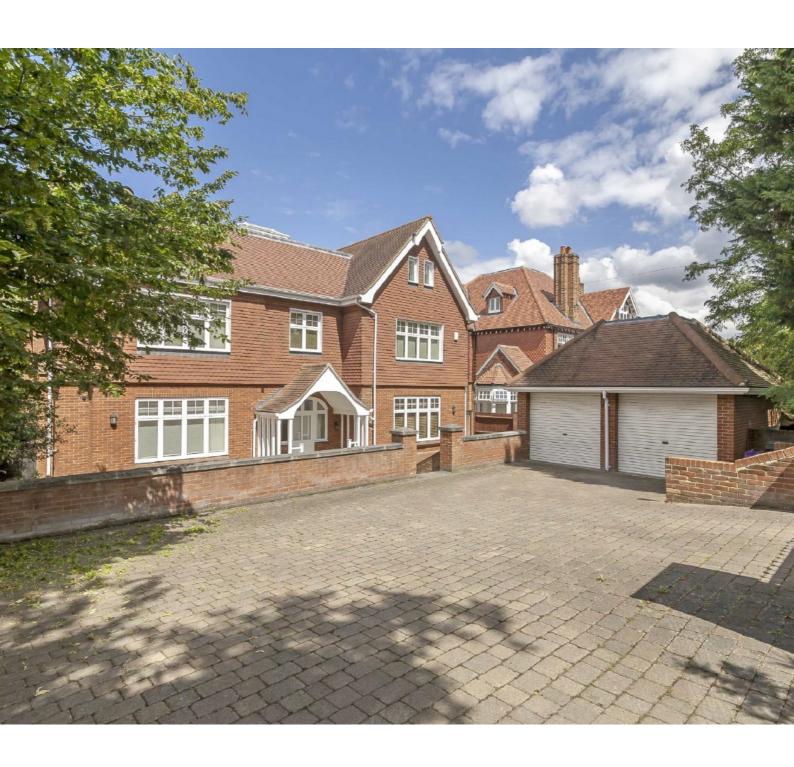

## Kingston Vale, London, SW15

A fabulous family home presented in immaculate condition, with seven bedrooms, measuring just under 4000 sq.ft and backing directly onto Richmond Park.

The property consists of a spacious receiving hallway, cloakroom, inner hallway with access to W.C, utility room and side access. To the front of the house there are two generous reception rooms with solid oak floors, large rear reception room with fire place and two sets of double doors to the garden. This connects to a stunning, dual aspect kitchen/breakfast room with a comprehensive range of appliances, centre island with breakfast bar, granite work tops, under floor heating and further double doors to the garden. The first floor comprises of the master bedroom with fire place, dressing room wardrobes and double doors to the en suite bathroom, second double bedroom with en suite bathroom, two further double bedrooms and family bathroom. Stairs lead to the second floor with three double bedrooms, shower room, rear facing terrace with bi-fold doors and ample eaves storage. The rear garden is approximately 55' with a full width patio and lawn backing onto Richmond Park. To the front there is a double garage and ample gated parking.

## Features

Beautifully Presented Seven Bedrooms Stunning Kitchen Four Bathrooms Gated Driveway Parking Double Garage