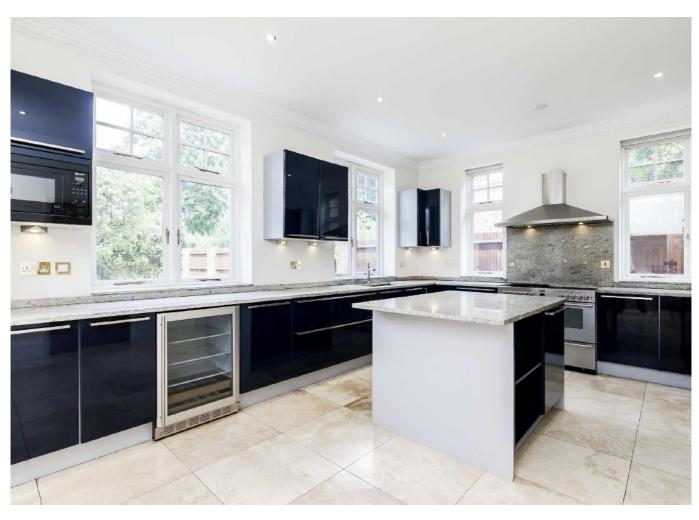

## Kingston Vale, London, SW15

A fabulous family home presented in immaculate condition, with seven bedrooms, measuring just under 4000 sq.ft and backing directly onto Richmond Park.

The property consists of a spacious receiving hallway, cloakroom, inner hallway with access to W.C, utility room and side access. To the front of the house there are two generous reception rooms with solid oak floors, large rear reception room with fire place and two sets of double doors to the garden. This connects to a stunning, dual aspect kitchen/breakfast room with a comprehensive range of appliances, centre island with breakfast bar, granite work tops, under floor heating and further double doors to the garden. The first floor comprises of the master bedroom with fire place, dressing room wardrobes and double doors to the en suite bathroom, second double bedroom with en suite bathroom, two further double bedrooms and family bathroom. Stairs lead to the second floor with three double bedrooms, shower room, rear facing terrace with bi-fold doors and ample eaves storage. The rear garden is approximately 55' with a full width patio and lawn backing onto Richmond Park. To the front there is a double garage and ample gated parking.