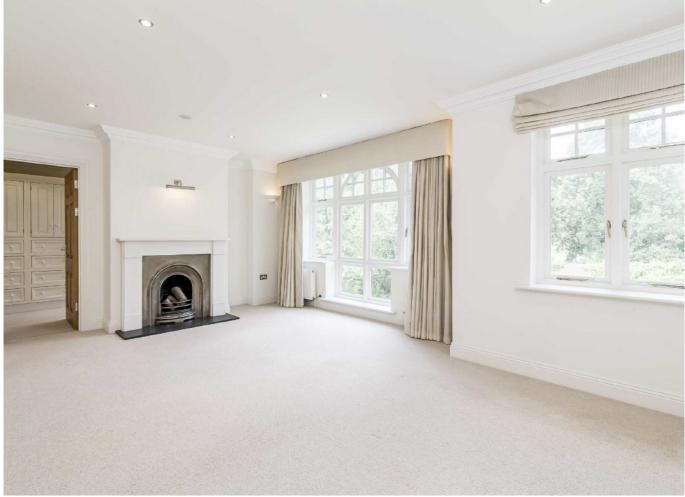

## Kingston Vale, London, SW15

A fabulous family home presented in immaculate condition, with seven bedrooms, measuring just under 4000 sq.ft and backing directly onto Richmond Park.

The property consists of a spacious receiving hallway, cloakroom, inner hallway with access to W.C, utility room and side access. To the front of the house there are two generous reception rooms with solid oak floors, large rear reception room with fire place and two sets of double doors to the garden. This connects to a stunning, dual aspect kitchen/breakfast room with a comprehensive range of appliances, centre island with breakfast bar, granite work tops, under floor heating and further double doors to the garden. The first floor comprises of the master bedroom with fire place, dressing room wardrobes and double doors to the en suite bathroom, second double bedroom with en suite bathroom, two further double bedrooms and family bathroom. Stairs lead to the second floor with three double bedrooms, shower room, rear facing terrace with bi-fold doors and ample eaves storage. The rear garden is approximately 55' with a full width patio and lawn backing onto Richmond Park. To the front there is a double garage and ample gated parking.