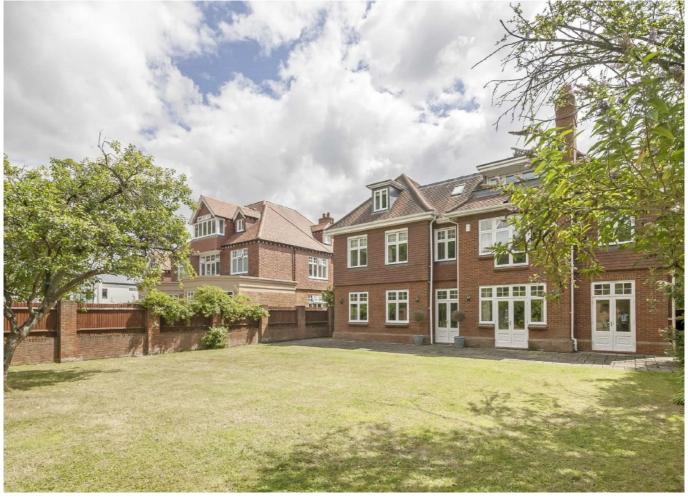

## Kingston Vale, London, SW15

A fabulous family home presented in immaculate condition, with seven bedrooms, measuring just under 4000 sq.ft and backing directly onto Richmond Park.

The property consists of a spacious receiving hallway, cloakroom, inner hallway with access to W.C, utility room and side access. To the front of the house there are two generous reception rooms with solid oak floors, large rear reception room with fire place and two sets of double doors to the garden. This connects to a stunning, dual aspect kitchen/breakfast room with a comprehensive range of appliances, centre island with breakfast bar, granite work tops, under floor heating and further double doors to the garden. The first floor comprises of the master bedroom with fire place, dressing room wardrobes and double doors to the en suite bathroom, second double bedroom with en suite bathroom, two further double bedrooms and family bathroom. Stairs lead to the second floor with three double bedrooms, shower room, rear facing terrace with bi-fold doors and ample eaves storage. The rear garden is approximately 55' with a full width patio and lawn backing onto Richmond Park. To the front there is a double garage and ample gated parking.