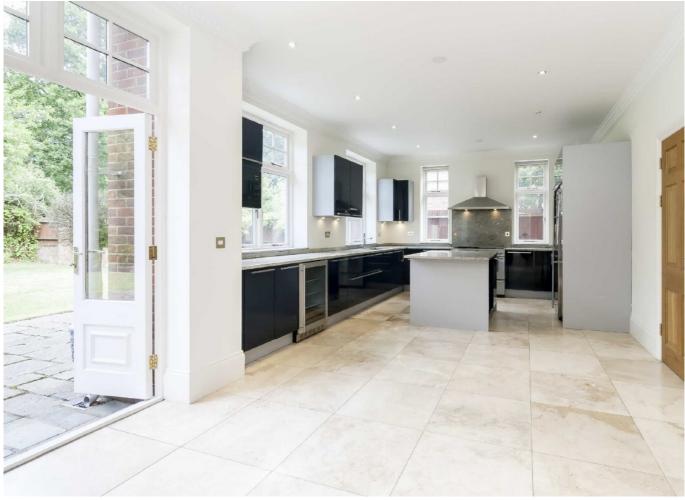

## Kingston Vale, London, SW15

A fabulous family home presented in immaculate condition, with seven bedrooms, measuring just under 4000 sq.ft and backing directly onto Richmond Park.

The property consists of a spacious receiving hallway, cloakroom, inner hallway with access to W.C, utility room and side access. To the front of the house there are two generous reception rooms with solid oak floors, large rear reception room with fire place and two sets of double doors to the garden. This connects to a stunning, dual aspect kitchen/breakfast room with a comprehensive range of appliances, centre island with breakfast bar, granite work tops, under floor heating and further double doors to the garden. The first floor comprises of the master bedroom with fire place, dressing room wardrobes and double doors to the en suite bathroom, second double bedroom with en suite bathroom, two further double bedrooms and family bathroom. Stairs lead to the second floor with three double bedrooms, shower room, rear facing terrace with bi-fold doors and ample eaves storage. The rear garden is approximately 55' with a full width patio and lawn backing onto Richmond Park. To the front there is a double garage and ample gated parking.

## Features

Beautifully Presented Seven Bedrooms Stunning Kitchen Four Bathrooms Gated Driveway Parking Double Garage