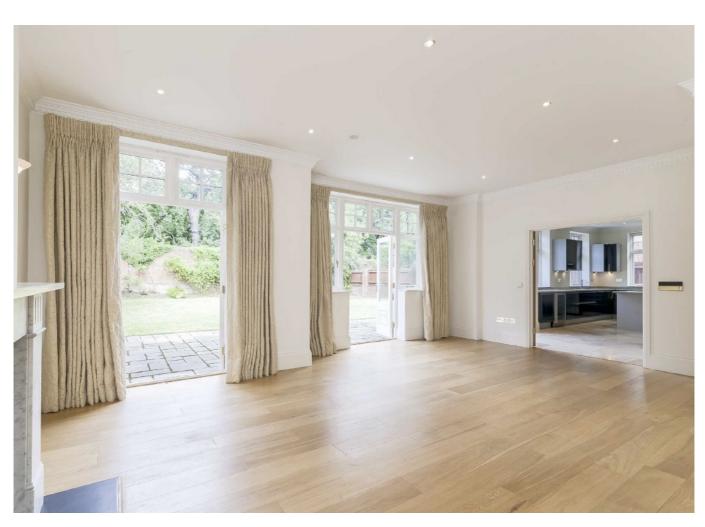

## Kingston Vale, London, SW15

A fabulous family home presented in immaculate condition, with seven bedrooms, measuring just under 4000 sq.ft and backing directly onto Richmond Park.

The property consists of a spacious receiving hallway, cloakroom, inner hallway with access to W.C, utility room and side access. To the front of the house there are two generous reception rooms with solid oak floors, large rear reception room with fire place and two sets of double doors to the garden. This connects to a stunning, dual aspect kitchen/breakfast room with a comprehensive range of appliances, centre island with breakfast bar, granite work tops, under floor heating and further double doors to the garden. The first floor comprises of the master bedroom with fire place, dressing room wardrobes and double doors to the en suite bathroom, second double bedroom with en suite bathroom, two further double bedrooms and family bathroom. Stairs lead to the second floor with three double bedrooms, shower room, rear facing terrace with bi-fold doors and ample eaves storage. The rear garden is approximately 55' with a full width patio and lawn backing onto Richmond Park. To the front there is a double garage and ample gated parking.