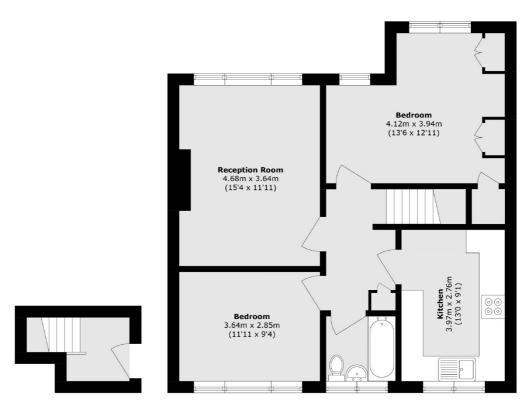

### Aboyne Drive, London, SW20

**Ground Floor** 

**First Floor** 

Total area (approx.): 71.8 sq. m (772.8 sq. ft)

Kingston 4 Wood Street Kingston Upon Thames KT1 1TG Sales 020 8546 3555 Energy Rating: E. We aim to make our particulars both accurate and reliable. However they are not guaranteed; nor do they form part of an offer or contract. If you require clarification on any points then please contact us, especially if you're traveling some distance to view. Please note that appliances and heating systems have not been tested and therefore no warranties can be given as to their good working order.