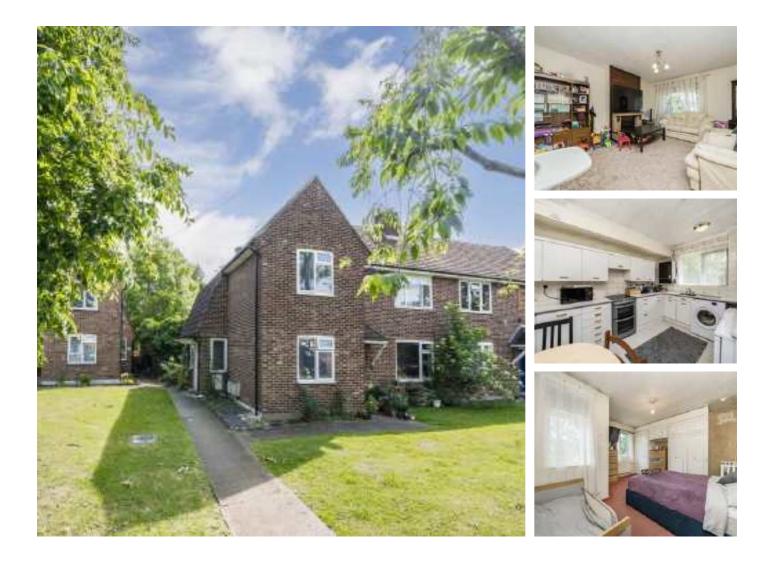

## Aboyne Drive, SW20 £350,000

A spacious first floor maisonette with two double bedrooms and its own private entrance, quietly situated in a peaceful cul-de-sac. The property benefits from a large private rear garden, a generous eat-in kitchen and excellent storage throughout. Offered with no onward chain, it presents a fantastic opportunity for the new owners to add value and personalise the interior to their own taste and style.

### Features

Two Double Bedrooms Spacious Reception Room Eat-In Kitchen Private Garden Convenient Location No Onward Chain